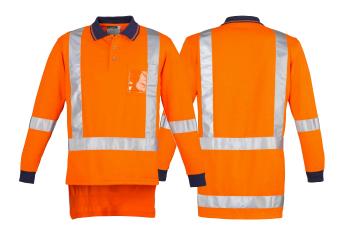

## MENS TTMC-W17 L/S POLO

## **ZH242**

Fabric 100% Polyester - 175 gsm

Sizes S - 5XL, 7XL

Orange/Navy

- 144 Filament supreme microfibre polyester
- Moisture wicking properties
- Highly breathable and quick dry
- Reflective tape in H configuration
- Chest pocket with pen insert
- Garment complies with TTMC-W17 for the code of compliance requirement on New Zealand roads