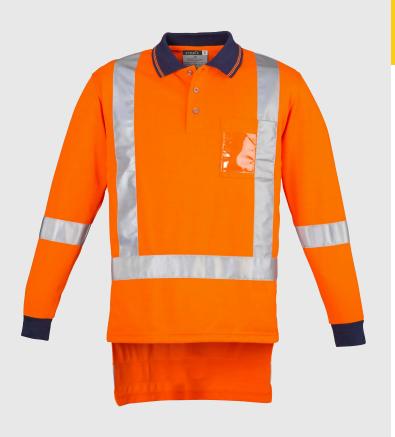

## MENS TTMC-W17 L/S POLO

## **ZH242**

Fabric 100% Polyester - 175 gsm

Sizes S - 5XL, 7XL

Orange/Navy

- 144 Filament supreme microfibre polyester
- Moisture wicking properties
- Highly breathable and quick dry
- Reflective tape in H configuration
- Chest pocket with pen insert
- Garment complies with TTMC-W17 for the code of compliance requirement on New Zealand roads