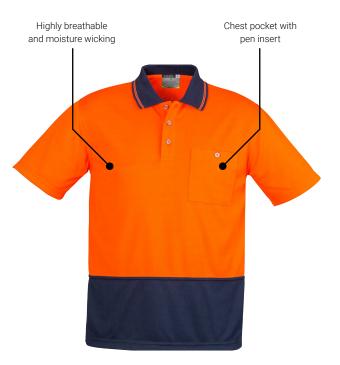

## **UNISEX HI VIS** BASIC S/S POLO **ZH231**

Fabric XXS - 5XL, 7XL Sizes

100% Polyester - 5.2 oz/yd²

- 144 Filament supreme microfibre polyester .
- Moisture wicking properties
- Highly breathable and quick dry •
- Chest pocket with pen insert •