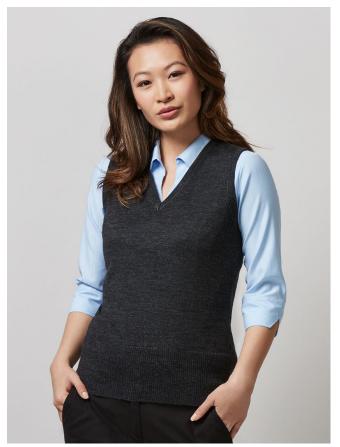

# **MILANO VEST**

## WV619M MENS LV619L WOMENS

Contemporary modern styled vest with a longer length and flattering V-neck shape that layers perfectly over collared shirts. The merino wool blend yarn is pill resistant and machine washable.

#### **FEATURES**

Contemporary V-neck style • Mens style features ribbed side panel detail