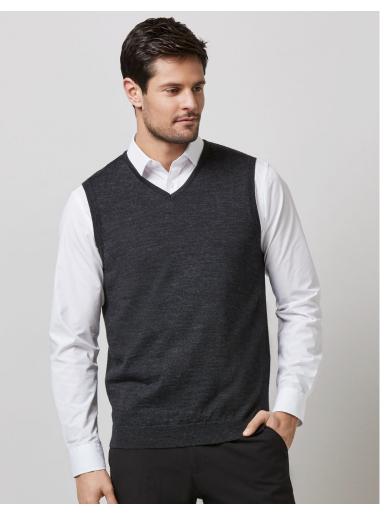

# **MILANO VEST**

## WV619M MENS LV619L WOMENS

Contemporary modern styled vest with a longer length and flattering V-neck shape that layers perfectly over collared shirts. The merino wool blend yarn is pill resistant and machine washable.

#### **FEATURES**

Contemporary V-neck style • Mens style features ribbed side panel detail