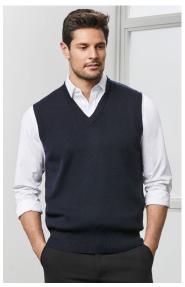

# WP6008 MENS PULLOVER WV6007 MENS VEST

Our classic, mid-weight mens vest is warm and longwearing. Loose fitting and sturdy, this wool blend knitwear performs effortlessly in the most demanding environments.

#### **FABRIC**

50% Wool, 50% Acrylic • 12 Gauge

• Machine washable on wool setting

#### **FEATURES**

Ribbed V-neckline, armhole/cuffs and hem