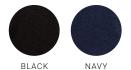

### **♥ BIZ** COLLECTION







## **WOOLMIX KNIT**

# WP6008 MENS PULLOVER WV6007 MENS VEST

Our classic, mid-weight mens vest is warm and longwearing. Loose fitting and sturdy, this wool blend knitwear performs effortlessly in the most demanding environments.

#### **FABRIC**

50% Wool, 50% Acrylic • 12 Gauge

• Machine washable on wool setting

#### **FEATURES**

Ribbed V-neckline, armhole/cuffs and hem

#### **COLOURS**





CHARCOAL

#### **GARMENT MEASUREMENTS**

 WP6008, WV6007 MENS EASY FIT
 XS
 S
 M
 L
 XL
 2XL
 3XL
 5XL

 GARMENT ½ CHEST (CM)
 52
 54
 56
 59
 62
 64
 66
 70

ALL MEASUREMENTS ARE APPROXIMATE AND ARE FOR REFERENCE ONLY. COLOURS ARE REPRODUCED AS CLOSELY AS PRINTING ALLOWS.