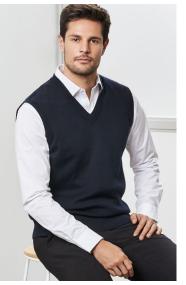

# WP6008 MENS PULLOVER WV6007 MENS VEST

Our classic, mid-weight mens vest is warm and longwearing. Loose fitting and sturdy, this wool blend knitwear performs effortlessly in the most demanding environments.

#### **FABRIC**

50% Wool, 50% Acrylic • 12 Gauge

• Machine washable on wool setting

#### **FEATURES**

Ribbed V-neckline, armhole/cuffs and hem