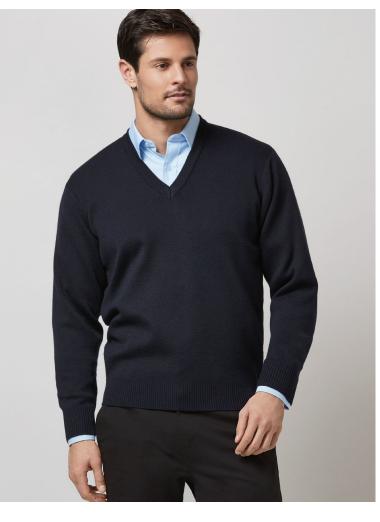

# WP6008 MENS PULLOVER WV6007 MENS VEST

Our classic, mid-weight mens vest is warm and longwearing. Loose fitting and sturdy, this wool blend knitwear performs effortlessly in the most demanding environments.

#### **FABRIC**

50% Wool, 50% Acrylic • 12 Gauge

• Machine washable on wool setting

#### **FEATURES**

Ribbed V-neckline, armhole/cuffs and hem