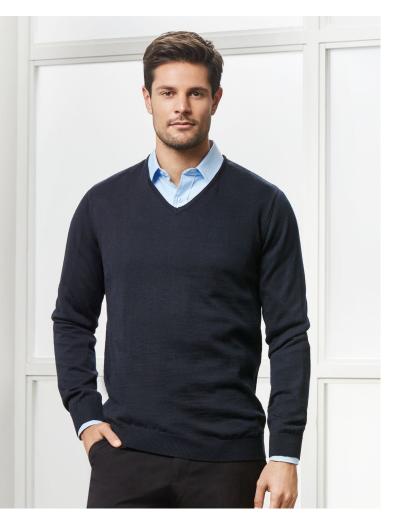

### WP417M MENS PULLOVER LC417L WOMENS CARDIGAN

Contemporary modern styled mens pullover with a longer length and flattering V-neck shape that layers perfectly over collared shirts. A modern longline womens cardigan that is both flattering and stylish.

### FABRIC

50% Pre-Shrunk Wool, 50% Acrylic • 12 GaugeMachine washable on wool setting

### FEATURES

Mens contemporary V-neck style features ribbed side panel detail • Womens style features Longer hip length with unique ribbed sleeve and hem detail, slim-line button through placket