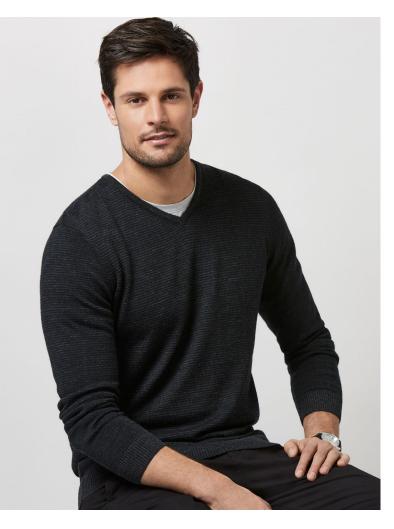

# WP131ML MENS PULLOVER LC131LL WOMENS CARDIGAN

Luxurious and soft to touch, this fine gauge 100% merino wool is a dream to wear. Subtle tonal grey/charcoal stripes make this knitwear a sophisicated choice for management and executives.

#### **FEATURES**

Mens style features fully fashioned, V-neck basque • Womens style features fully fashioned, button through front with gather detail • Contemporary styling and fit