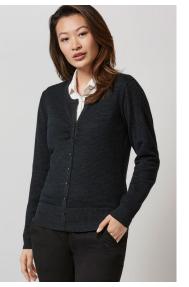

# WP131ML MENS PULLOVER LC131LL WOMENS CARDIGAN

Luxurious and soft to touch, this fine gauge 100% merino wool is a dream to wear. Subtle tonal grey/charcoal stripes make this knitwear a sophisicated choice for management and executives.

#### **FEATURES**

Mens style features fully fashioned, V-neck basque • Womens style features fully fashioned, button through front with gather detail • Contemporary styling and fit