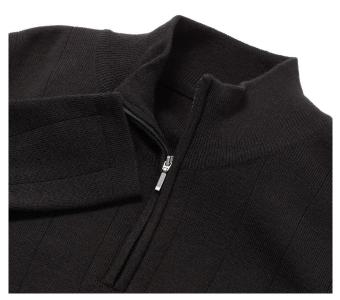

# 80/20 PULLOVER

**WP10310 MENS** 

A mid-weight 80% merino wool jumper featuring a fine zip and high knit collar delivers a professional appearance for those cooler climates. Easy-care and machine washable on a wool setting.

# FEATURES

Fully fashioned needle out knit • Contemporary styling, low pill