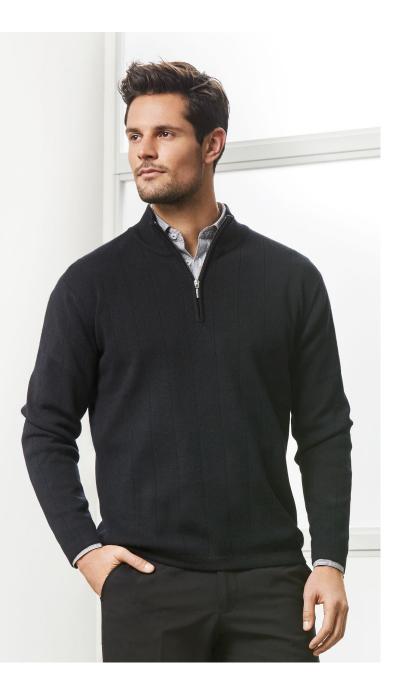

# 80/20 PULLOVER

**WP10310 MENS** 

A mid-weight 80% merino wool jumper featuring a fine zip and high knit collar delivers a professional appearance for those cooler climates. Easy-care and machine washable on a wool setting.

# FEATURES

Fully fashioned needle out knit • Contemporary styling, low pill