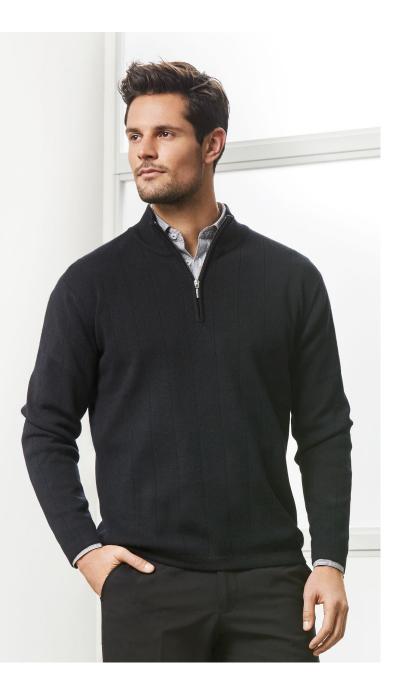

# **80/20 PULLOVER**

**WP10310 MENS** 

A mid-weight 80% merino wool jumper featuring a fine zip and high knit collar delivers a professional appearance for those cooler climates. Easy-care and machine washable on a wool setting.

## **FEATURES**

Fully fashioned needle out knit • Contemporary styling, low pill