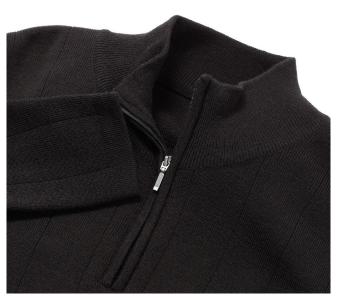

# **80/20 PULLOVER**

**WP10310 MENS** 

A mid-weight 80% merino wool jumper featuring a fine zip and high knit collar delivers a professional appearance for those cooler climates. Easy-care and machine washable on a wool setting.

## **FEATURES**

Fully fashioned needle out knit • Contemporary styling, low pill