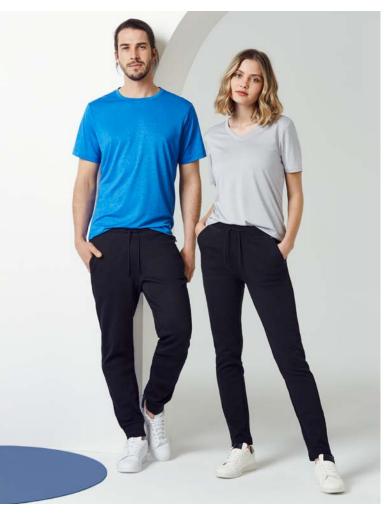

# **NEO PANT**

TP927M MENS TP927L WOMENS TP927K KIDS

Warm up on the track or take it to the street with this versatile modern sweat pant. Premium luxe-touch fabric styled with a slimmer leg that tapers to the ankle for a non-bulky fit.

### **FEATURES**

Ergonomic fit • Waistband with drawstring • Mens style features zippered side pockets, regular fit that narrows at the ankle, knitted cuff • Womens style features side pockets, slim leg with ankle zips for easy on/off