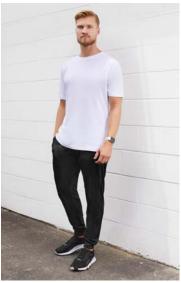

# **SCORE PANT**

TP226 MENS TP226L WOMENS TP226K KIDS

Be ready for the cooler weather with these essential jogger style track pants. Easy fitting through the thigh with a tapered leg that delivers just the right amount of comfort and streamlined style.

### **FEATURES**

Modern look pull-on jogger pant with tapered leg
• Smooth outer knit with fleecy inner keeps you
warm in chilly weather • Wide flat elasticated
waistband with drawstring for a comfortable fit
• Full length with knitted rib ankle cuffs • Side
pockets to stow away belongings