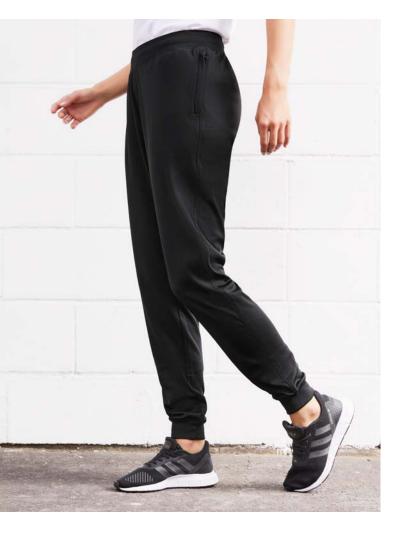

# **SCORE PANT**

TP226 MENS TP226L WOMENS TP226K KIDS

Be ready for the cooler weather with these essential jogger style track pants. Easy fitting through the thigh with a tapered leg that delivers just the right amount of comfort and streamlined style.

### **FEATURES**

Modern look pull-on jogger pant with tapered leg
• Smooth outer knit with fleecy inner keeps you
warm in chilly weather • Wide flat elasticated
waistband with drawstring for a comfortable fit
• Full length with knitted rib ankle cuffs • Side
pockets to stow away belongings