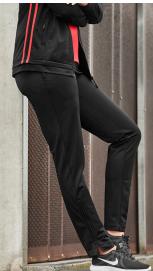

#### FEATURES

Tapered leg with two zippered side seam pockets

- Bottom leg zipper to approximate knee height allows pant to be pulled over athletic footwear
- Wider elastic comfort waist with flat draw cord