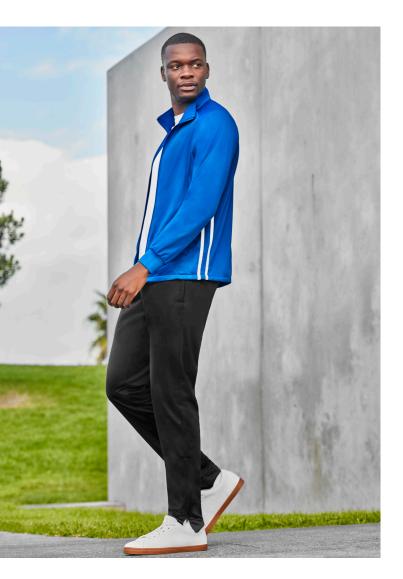

# ACE WARM UP PANT

TP140M MENS TP140L WOMENS TP140K YOUTH

The perfect match for the Ace Warmup Jacket.

#### FEATURES

Tapered leg with two zippered side seam pockets

- Bottom leg zipper to approximate knee height allows pant to be pulled over athletic footwear
- Wider elastic comfort waist with flat draw cord