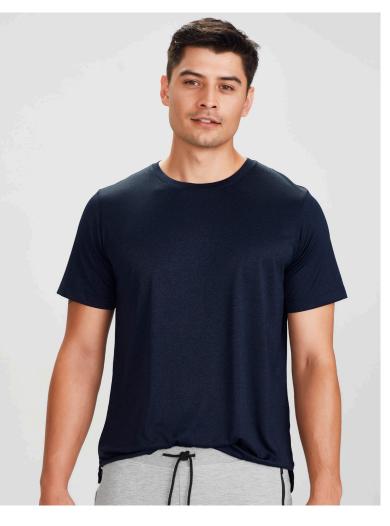

# **AERO TEE**

### T800MS MENS T800LS WOMENS

Perform any activity in comfort in our light-as-air breathable polo. No-fuss anti-shrink, anti-fade fabric and a cotton-like feel that keeps you cool and dry. A heathered marle fabric and overlocked seam stitching delivers a modern design element to this classic style.

#### **FEATURES**

No-fuss anti-shrink, anti-fade fabric has a soft hand feel that keeps you cool and dry • Heathered marle effect fabric for a modern athletic look • Mens style features a classic crew neck shape • Womens style features a flattering V-neck