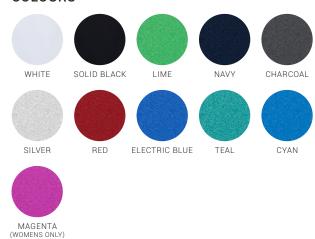

## **→ BIZ** COLLECTION





# **AERO TEE**

### T800MS MENS T800LS WOMENS

Perform any activity in comfort in our light-as-air breathable polo. No-fuss anti-shrink, anti-fade fabric and a cotton-like feel that keeps you cool and dry. A heathered marle fabric and overlocked seam stitching delivers a modern design element to this classic style.

#### **FABRIC**

BIZ COOL™ 100% Cotton-feel Micro Polyester • 4.7 oz/yd² • UPF 15+

#### **FEATURES**

No-fuss anti-shrink, anti-fade fabric has a soft hand feel that keeps you cool and dry • Heathered marle effect fabric for a modern athletic look • Mens style features a classic crew neck shape • Womens style features a flattering V-neck

#### **COLOURS**



#### **GARMENT MEASUREMENTS**

| T800MS MENS MODERN FIT   | xs   | S    | М    | L    | XL   | 2XL  | 3XL  | 5XL  |      |      |
|--------------------------|------|------|------|------|------|------|------|------|------|------|
| GARMENT ½ CHEST (IN)     | 19.3 | 20.5 | 21.7 | 22.8 | 24.4 | 26.0 | 28.0 | 31.1 |      |      |
| T800LS WOMENS MODERN FIT | 2    | 4    | 6    | 8    | 10   | 12   | 14   | 16   | 18   | 20   |
| WOMENS ALPHA SIZE        | XS   | S    | -    | М    | -    | L    | -    | XL   | -    | 2XL  |
| GARMENT ½ CHEST (IN)     | 17.3 | 18.3 | 19.3 | 20.3 | 21.3 | 22.2 | 23.6 | 24.6 | 25.6 | 26.6 |