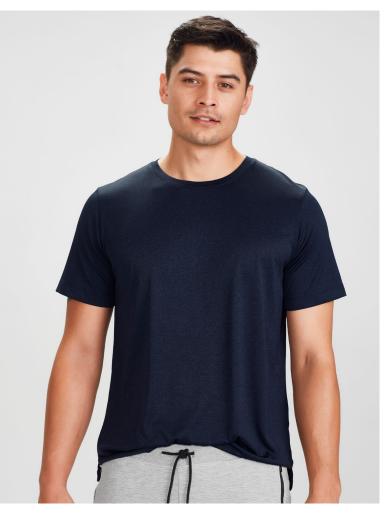

### T800MS MENS T800LS WOMENS

Perform any activity in comfort in our light-as-air breathable polo. No-fuss anti-shrink, anti-fade fabric and a cotton-like feel that keeps you cool and dry. A heathered marle fabric and overlocked seam stitching delivers a modern design element to this classic style.

#### **FEATURES**

No-fuss anti-shrink, anti-fade fabric has a soft hand feel that keeps you cool and dry • Heathered marle effect fabric for a modern athletic look • Mens style features a classic crew neck shape • Womens style features a flattering V-neck