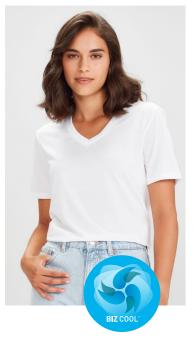

### T800MS MENS T800LS WOMENS

Perform any activity in comfort in our light-as-air breathable polo. No-fuss anti-shrink, anti-fade fabric and a cotton-like feel that keeps you cool and dry. A heathered marle fabric and overlocked seam stitching delivers a modern design element to this classic style.

#### **FEATURES**

No-fuss anti-shrink, anti-fade fabric has a soft hand feel that keeps you cool and dry • Heathered marle effect fabric for a modern athletic look • Mens style features a classic crew neck shape • Womens style features a flattering V-neck