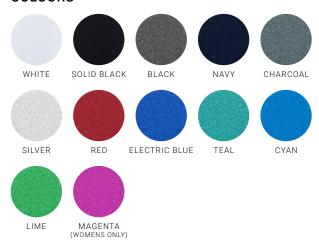

## **◆ BIZ** COLLECTION





# **AERO TEE**

### T800MS MENS T800LS WOMENS

Perform any activity in comfort in our light-as-air breathable polo. No-fuss anti-shrink, anti-fade fabric and a cotton-like feel that keeps you cool and dry. A heathered marle fabric and overlocked seam stitching delivers a modern design element to this classic style.

#### **FABRIC**

BIZ COOL™ 100% Cotton-feel Micro Polyester
• 160 GSM • UPF 15+

#### **FEATURES**

No-fuss anti-shrink, anti-fade fabric has a soft hand feel that keeps you cool and dry • Heathered marle effect fabric for a modern athletic look • Mens style features a classic crew neck shape • Womens style features a flattering V-neck

### **COLOURS**



#### **GARMENT MEASUREMENTS**

 T800MS MENS MODERN FIT
 XS
 S
 M
 L
 XL
 2XL
 3XL
 5XL

 GARMENT ½ CHEST (CM)
 49
 52
 55
 58
 62
 66
 71
 79

 T800LS WOMENS MODERN FIT
 6
 8
 10
 12
 14
 16
 18
 20
 22
 24

 GARMENT ½ CHEST (CM)
 44
 46.5
 49
 51.5
 54
 56.5
 60
 62.5
 65
 67.5