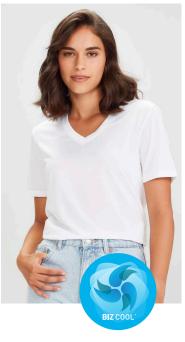

# **AERO TEE**

### T800MS MENS T800LS WOMENS

Perform any activity in comfort in our light-as-air breathable polo. No-fuss anti-shrink, anti-fade fabric and a cotton-like feel that keeps you cool and dry. A heathered marle fabric and overlocked seam stitching delivers a modern design element to this classic style.

#### **FEATURES**

No-fuss anti-shrink, anti-fade fabric has a soft hand feel that keeps you cool and dry • Heathered marle effect fabric for a modern athletic look • Mens style features a classic crew neck shape • Womens style features a flattering V-neck

 GARMENT ½ CHEST (CM)
 44
 46.5
 49
 51.5
 54
 56.5
 60
 62.5
 65
 67.5