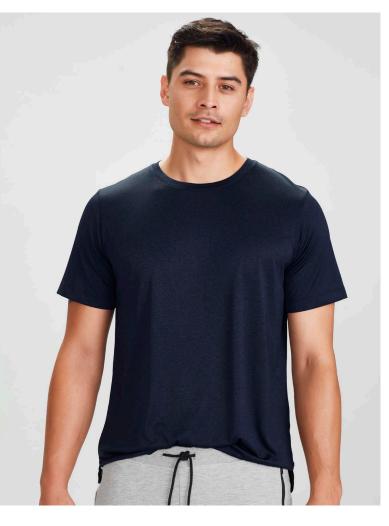

# **AERO TEE**

### T800MS MENS T800LS WOMENS

Perform any activity in comfort in our light-as-air breathable polo. No-fuss anti-shrink, anti-fade fabric and a cotton-like feel that keeps you cool and dry. A heathered marle fabric and overlocked seam stitching delivers a modern design element to this classic style.

#### **FEATURES**

No-fuss anti-shrink, anti-fade fabric has a soft hand feel that keeps you cool and dry • Heathered marle effect fabric for a modern athletic look • Mens style features a classic crew neck shape • Womens style features a flattering V-neck

#### **GARMENT MEASUREMENTS**

 T800MS MENS MODERN FIT
 XS
 S
 M
 L
 XL
 2XL
 3XL
 5XL

 GARMENT ½ CHEST (CM)
 49
 52
 55
 58
 62
 66
 71
 79

 T800LS WOMENS MODERN FIT
 6
 8
 10
 12
 14
 16
 18
 20
 22
 24