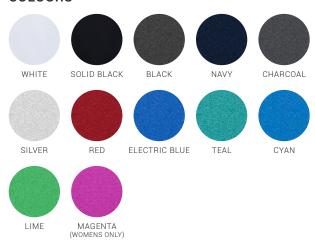

## **◆ BIZ** COLLECTION





# **AERO TEE**

### T800MS MENS T800LS WOMENS

Perform any activity in comfort in our light-as-air breathable polo. No-fuss anti-shrink, anti-fade fabric and a cotton-like feel that keeps you cool and dry. A heathered marle fabric and overlocked seam stitching delivers a modern design element to this classic style.

#### **FABRIC**

BIZ COOL™ 100% Cotton-feel Micro Polyester • 160 GSM • UPF 15+

#### **FEATURES**

No-fuss anti-shrink, anti-fade fabric has a soft hand feel that keeps you cool and dry • Heathered marle effect fabric for a modern athletic look • Mens style features a classic crew neck shape • Womens style features a flattering V-neck

#### **COLOURS**



#### **GARMENT MEASUREMENTS**

 T800MS MENS MODERN FIT
 XS
 S
 M
 L
 XL
 2XL
 3XL
 5XL

 GARMENT ½ CHEST (CM)
 49
 52
 55
 58
 62
 66
 71
 79

 T800LS WOMENS MODERN FIT
 6
 8
 10
 12
 14
 16
 18
 20
 22
 24

 GARMENT ½ CHEST (CM)
 44
 46.5
 49
 51.5
 54
 56.5
 60
 62.5
 65
 67.5