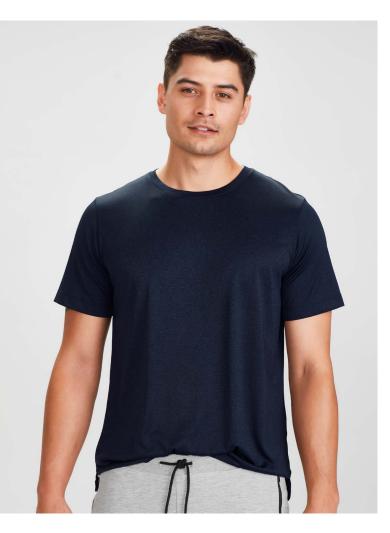

# **AERO TEE**

#### T800MS MENS T800LS WOMENS

Perform any activity in comfort in our light-as-air breathable polo. No-fuss anti-shrink, anti-fade fabric and a cotton-like feel that keeps you cool and dry. A heathered marle fabric and overlocked seam stitching delivers a modern design element to this classic style.

### FEATURES

No-fuss anti-shrink, anti-fade fabric has a soft hand feel that keeps you cool and dry • Heathered marle effect fabric for a modern athletic look • Mens style features a classic crew neck shape • Womens style features a flattering V-neck