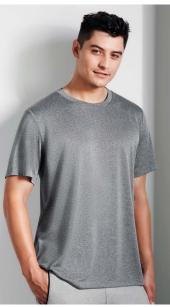

# **AERO TEE**

#### T800MS MENS T800LS WOMENS

Perform any activity in comfort in our light-as-air breathable polo. No-fuss anti-shrink, anti-fade fabric and a cotton-like feel that keeps you cool and dry. A heathered marle fabric and overlocked seam stitching delivers a modern design element to this classic style.

### FEATURES

No-fuss anti-shrink, anti-fade fabric has a soft hand feel that keeps you cool and dry • Heathered marle effect fabric for a modern athletic look • Mens style features a classic crew neck shape • Womens style features a flattering V-neck