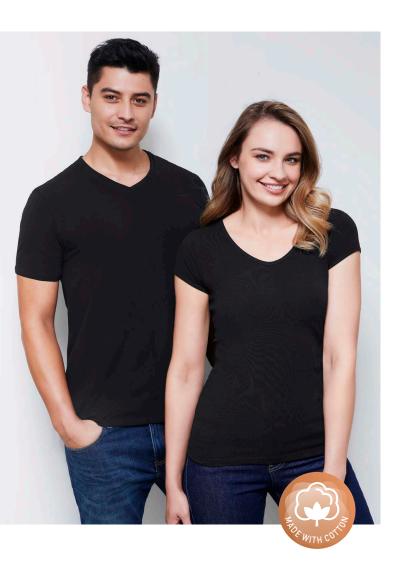

# **VIVA TEE**

## T403M MENS T403L WOMENS

Modern V-neck stretch tee.

#### **FABRIC**

95% Cotton, 5% Elastane Stretch • 190 GSM • UPF 50+

#### **FEATURES**

Fine edged V-neck binding • Womens style features a longer length and cap sleeve