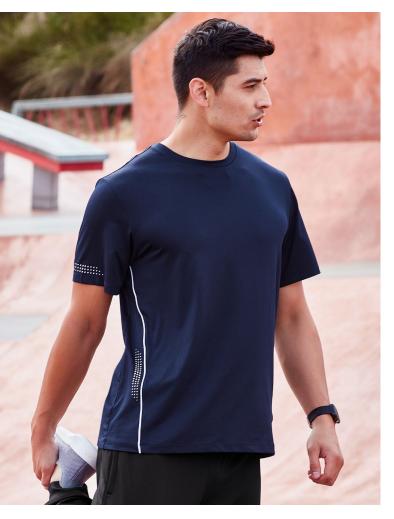

# **BALANCE TEE**

T318MS MENS T318KS KIDS

A BIZ COOL<sup>™</sup> performance tee in stretch honeycomb weave for ultimate freedom of movement and comfort. A dynamic contrast piping and accent prints makes your team stand out amongst the crowd.

### FEATURES

Honeycomb weave with stretch elastane • Self fabric crew neck • Side panels with dynamic contrast piping • Unique print features on torso, sleeve and back neck to accent your logo • Longer length for added coverage when moving