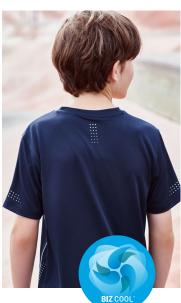

## FABRIC

97% Polyester, 3% Elastane • 180 GSM
BIZ COOL<sup>™</sup> Breathable stretch honeycomb knit • UPF 50+

### FEATURES

Honeycomb weave with stretch elastane • Self fabric crew neck • Side panels with dynamic contrast piping • Unique print features on torso, sleeve and back neck to accent your logo • Longer length for added coverage when moving