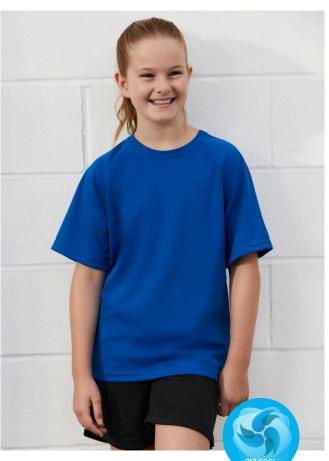

# **SPRINT TEE**

T301MS MENS T301LS WOMENS T301KS YOUTH

Clean and simple solid colour tee made with an open-weave **BIZ COOL™** breathable fabric that's quick drying, durable and affordable. A classic t-shirt style for use in any activity.

# **FABRIC**

BIZ COOL™ 100% Breathable Polyester Mesh Knit • 4.3 oz/yd² • UPF 50+

#### **FEATURES**

Crew neck with self-fabric band • Durable flat lock raglan sleeve