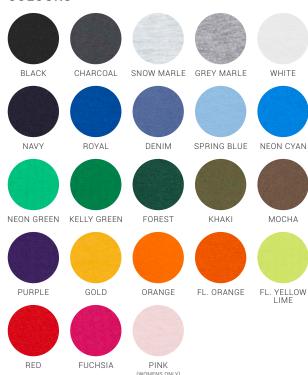

## **→ BIZ** COLLECTION





# **ICE TEE**

### T10012 MENS T10022 WOMENS T10032 KIDS

Be part of the coolest team in town with our 100% cotton tees. Long lasting and durable with quality neck ribbing for excellent stretch recovery - our tees really go the distance!

#### **FABRIC**

100% Premium Combed Cotton • Fluoro Orange and Yellow-Lime: 65% Polyester, 35% Cotton • Grey Marle: 85% Cotton, 15% Viscose

# • 185 GSM FEATURES

Twin needle sleeve and body hem • Ribbed elastane neck band for stretch and shape recovery • Tear away back neck label • Side seams for reduced twisting and ease of alignment for printing • Taped shoulders for comfort and to help maintain shape

#### **COLOURS**



#### **GARMENT MEASUREMENTS**

| T10012 MENS MODERN FIT   | S  | М  | L  | XL | 2XL  | 3XL | 5XL  |    |      |    |
|--------------------------|----|----|----|----|------|-----|------|----|------|----|
| GARMENT ½ CHEST (CM)     | 54 | 56 | 58 | 62 | 66   | 71  | 79   |    |      |    |
| T10022 WOMENS MODERN FIT | 6  | 8  | 10 | 12 | 14   | 16  | 18   | 20 | 22   | 24 |
| GARMENT ½ CHEST (CM)     | 44 | 46 | 48 | 50 | 52.5 | 55  | 57.5 | 60 | 66.5 | 71 |
| T10032 KIDS MODERN FIT   | 2  | 4  | 6  | 8  | 10   | 12  | 14   | 16 |      |    |
| GARMENT ½ CHEST (CM)     | 34 | 36 | 38 | 40 | 42   | 44  | 47   | 50 |      |    |