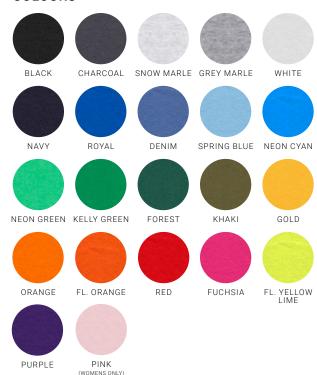

## **COLOURS**

#### **FABRIC**

100% Premium Combed Cotton • Fluoro Orange and Yellow-Lime: 65% Polyester, 35% Cotton • Grey Marle: 85% Cotton, 15% Viscose • 185 GSM