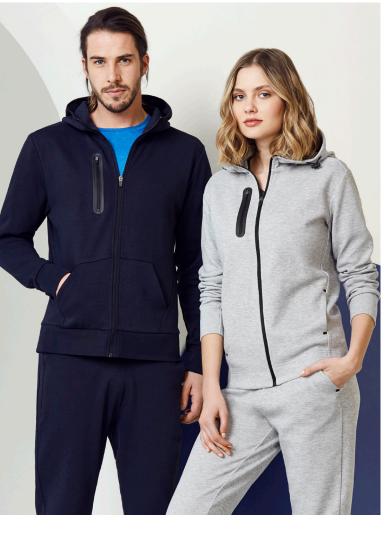

# **NEO HOODIE**

### SW926M MENS SW926L WOMENS

Play it forward with this active lifestyle hoodie that transitions seamlessly from work, to the street, to the gym. Made from a premium luxe-touch fabric that's durable, warm and light weight.

#### **FEATURES**

Ergonomic fit • Hood with high neck • Heat sealed zip chest pocket • Open side pockets •

- Mens style features knitted hem and cuff
- Womens style features non-ribbed hem for a clean, streamlined fit