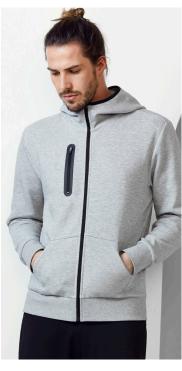

# **NEO HOODIE**

### SW926M MENS SW926L WOMENS

Play it forward with this active lifestyle hoodie that transitions seamlessly from work, to the street, to the gym. Made from a premium luxe-touch fabric that's durable, warm and light weight.

#### **FEATURES**

Ergonomic fit • Hood with high neck • Heat sealed zip chest pocket • Open side pockets •

- Mens style features knitted hem and cuff
- Womens style features non-ribbed hem for a clean, streamlined fit