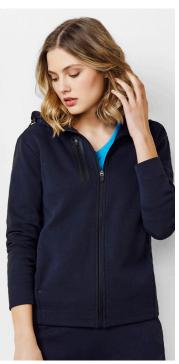

# **NEO HOODIE**

### SW926M MENS SW926L WOMENS

Play it forward with this active lifestyle hoodie that transitions seamlessly from work, to the street, to the gym. Made from a premium luxe-touch fabric that's durable, warm and light weight.

#### **FEATURES**

Ergonomic fit • Hood with high neck • Heat sealed zip chest pocket • Open side pockets •

- Mens style features knitted hem and cuff
- Womens style features non-ribbed hem for a clean, streamlined fit