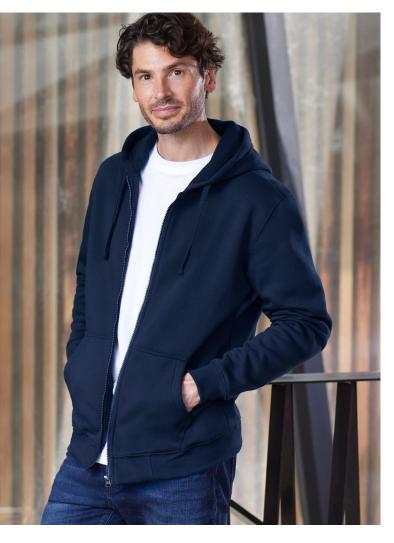

## SW762M MENS ZIP

Our best selling classic pullover and zip-through hoodies are great for the whole CREW. A midweight cotton blend urban style in a modern fit that's not too not oversized or baggy.

#### **FABRIC**

Durable 55% Cotton, 45% Polyester • 320 GSM

#### **FEATURES**

Traditional front kangaroo pocket • Adults style features hood with wider 'shoelace' drawstring

- No drawstring on Kids keeping kids safe
- Knitted ribbed band on hem and cuff