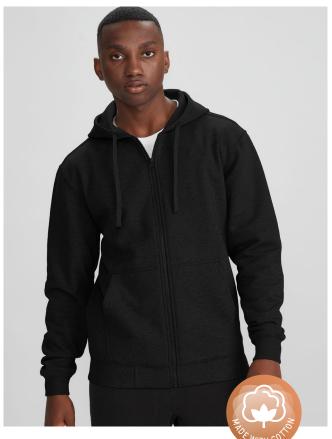

## SW762M MENS ZIP

Our best selling classic pullover and zip-through hoodies are great for the whole CREW. A midweight cotton blend urban style in a modern fit that's not too not oversized or baggy.

#### **FABRIC**

Durable 55% Cotton, 45% Polyester • 320 GSM

#### **FEATURES**

Traditional front kangaroo pocket • Adults style features hood with wider 'shoelace' drawstring

- No drawstring on Kids keeping kids safe
- Knitted ribbed band on hem and cuff