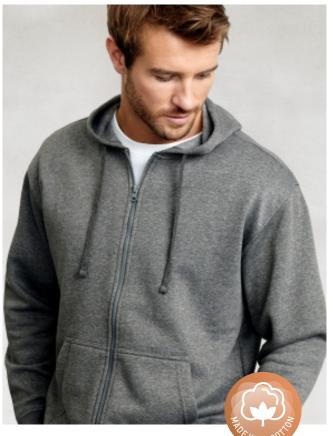

### SW762M MENS ZIP

Our best selling classic pullover and zip-through hoodies are great for the whole CREW. A midweight cotton blend urban style in a modern fit that's not too not oversized or baggy.

#### **FABRIC**

Durable 55% Cotton, 45% Polyester • 320 GSM

#### **FEATURES**

Traditional front kangaroo pocket • Adults style features hood with wider 'shoelace' drawstring

- No drawstring on Kids keeping kids safe
- Knitted ribbed band on hem and cuff