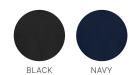

# **◆ BIZ** COLLECTION





# **CREW HOODIE**

### SW762M MENS ZIP

Our best selling classic pullover and zip-through hoodies are great for the whole CREW. A midweight cotton blend urban style in a modern fit that's not too not oversized or baggy.

#### **FABRIC**

Durable 55% Cotton, 45% Polyester • 320 GSM

#### **FEATURES**

Traditional front kangaroo pocket • Adults style features hood with wider 'shoelace' drawstring

- No drawstring on Kids keeping kids safe
- Knitted ribbed band on hem and cuff

## COLOURS



#### **GARMENT MEASUREMENTS**

 SW762M MENS EASY FIT
 XS
 S
 M
 L
 XL
 2XL
 3XL
 5XL

 GARMENT ½ CHEST (CM)
 54
 57
 60
 63
 66
 70
 74
 82

ALL MEASUREMENTS ARE APPROXIMATE AND ARE FOR REFERENCE ONLY. COLOURS ARE REPRODUCED AS CLOSELY AS PRINTING ALLOWS.