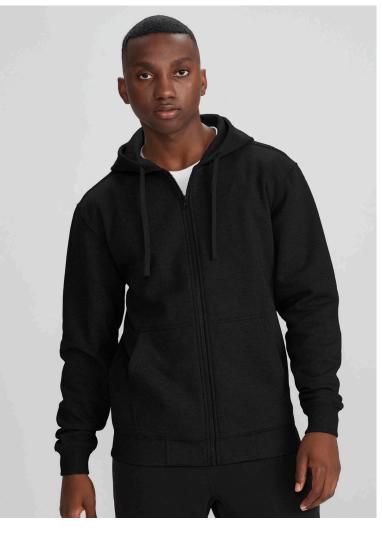

### SW762M MENS ZIP

Our best selling classic pullover and zip-through hoodies are great for the whole CREW. A midweight cotton blend urban style in a modern fit that's not too not oversized or baggy.

#### **FABRIC**

Durable 55% Cotton, 45% Polyester • 320 GSM

#### **FEATURES**

Traditional front kangaroo pocket • Adults style features hood with wider 'shoelace' drawstring

- No drawstring on Kids keeping kids safe
- Knitted ribbed band on hem and cuff