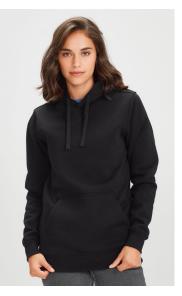

# CREW PULLOVER HOODIE

SW760M MENS SW760L WOMENS SW760K KIDS

Our best selling classic pullover hoodie is great for the whole CREW. A mid-weight cotton blend urban style in a modern fit that's not too not oversized or baggy.

#### **FEATURES**

Traditional front kangaroo pocket • Adults style features hood with wider 'shoelace' drawstring

- No drawstring on Kids keeping kids safe
- Knitted ribbed band on hem and cuff