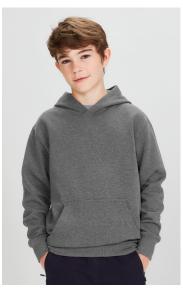

# CREW PULLOVER HOODIE

SW760M MENS SW760L WOMENS SW760K KIDS

Our best selling classic pullover hoodie is great for the whole CREW. A mid-weight cotton blend urban style in a modern fit that's not too not oversized or baggy.

#### **FEATURES**

Traditional front kangaroo pocket • Adults style features hood with wider 'shoelace' drawstring

- No drawstring on Kids keeping kids safe
- Knitted ribbed band on hem and cuff