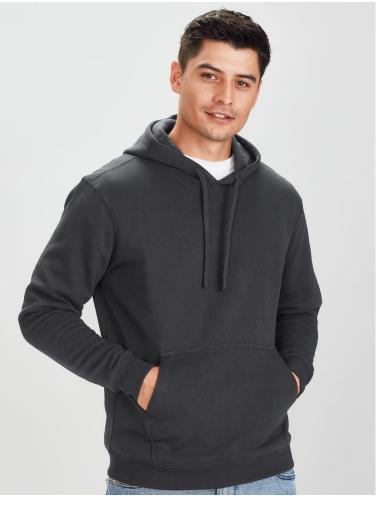

# CREW PULLOVER HOODIE

SW760M MENS SW760L WOMENS SW760K KIDS

Our best selling classic pullover hoodie is great for the whole CREW. A mid-weight cotton blend urban style in a modern fit that's not too not oversized or baggy.

#### **FEATURES**

Traditional front kangaroo pocket • Adults style features hood with wider 'shoelace' drawstring

- No drawstring on Kids keeping kids safe
- Knitted ribbed band on hem and cuff