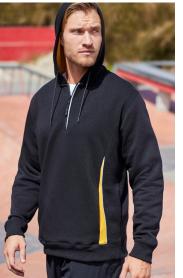

# RENEGADE HOODIE

# SW710M ADULTS SW710K KIDS

Fuel a Renegade spirit with the ulitmate fleecy team hoodie. Striking contrast colours, mesh lined hood and reflective trims delivers a styled-up hoody that stands out from the pack.

### **FEATURES**

Silver reflective trims help you stand out

- Dynamic design with bold colour contrast
- Modern pullover with a 1/2 zip Mesh lined hood and side pocket details • Adults style features hood with 'shoelace' drawstring
- No drawstring on Kids keeping kids safe
- Knitted ribbed band on hem and cuff