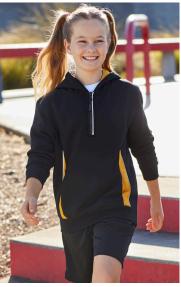

# RENEGADE HOODIE

# SW710M ADULTS SW710K KIDS

Fuel a Renegade spirit with the ulitmate fleecy team hoodie. Striking contrast colours, mesh lined hood and reflective trims delivers a styled-up hoody that stands out from the pack.

### **FEATURES**

Silver reflective trims help you stand out

- Dynamic design with bold colour contrast
- Modern pullover with a 1/2 zip Mesh lined hood and side pocket details • Adults style features hood with 'shoelace' drawstring
- No drawstring on Kids keeping kids safe
- Knitted ribbed band on hem and cuff