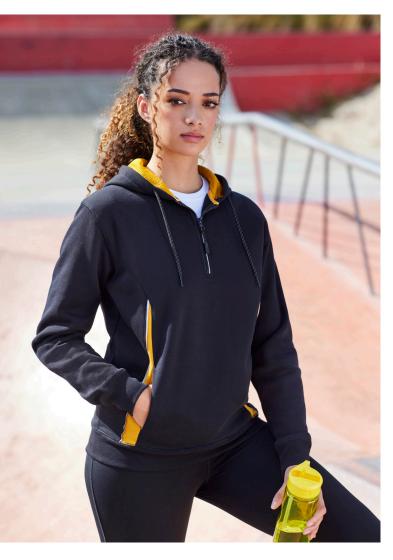

# RENEGADE HOODIE

# SW710M ADULTS SW710K KIDS

Fuel a Renegade spirit with the ulitmate fleecy team hoodie. Striking contrast colours, mesh lined hood and reflective trims delivers a styled-up hoody that stands out from the pack.

### **FEATURES**

Silver reflective trims help you stand out

- Dynamic design with bold colour contrast
- Modern pullover with a 1/2 zip Mesh lined hood and side pocket details • Adults style features hood with 'shoelace' drawstring
- No drawstring on Kids keeping kids safe
- Knitted ribbed band on hem and cuff