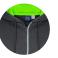

# **FEATURES**

Silver reflective trims help you stand out

- Dynamic design with bold colour contrast
- Modern pullover with a 1/2 zip Mesh lined hood and side pocket details • Adults style features hood with 'shoelace' drawstring
- No drawstring on Kids keeping kids safe
- Knitted ribbed band on hem and cuff