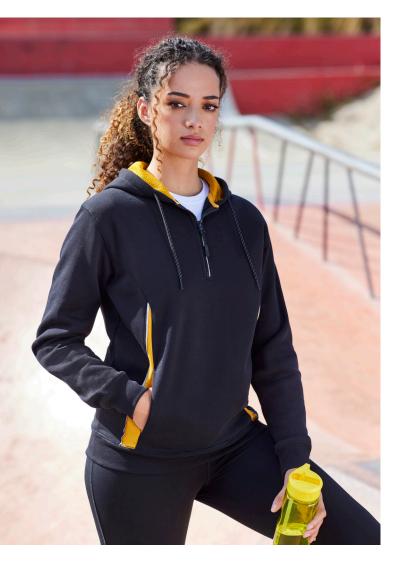

# RENEGADE HOODIE

# SW710M ADULTS SW710K YOUTH

Fuel a Renegade spirit with the ulitmate fleecy team hoodie. Striking contrast colours, mesh lined hood and reflective trims delivers a styled-up hoody that stands out from the pack.

# **FEATURES**

Silver reflective trims help you stand out

- Dynamic design with bold colour contrast
- Modern pullover with a 1/2 zip Mesh lined hood and side pocket details • Adults style features hood with 'shoelace' drawstring
- No drawstring on Kids keeping kids safe
- Knitted ribbed band on hem and cuff