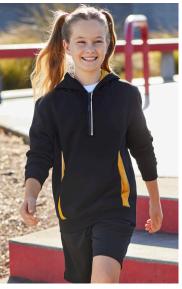

# RENEGADE HOODIE

# SW710M ADULTS SW710K YOUTH

Fuel a Renegade spirit with the ulitmate fleecy team hoodie. Striking contrast colours, mesh lined hood and reflective trims delivers a styled-up hoody that stands out from the pack.

# **FEATURES**

Silver reflective trims help you stand out

- Dynamic design with bold colour contrast
- Modern pullover with a 1/2 zip Mesh lined hood and side pocket details • Adults style features hood with 'shoelace' drawstring
- No drawstring on Kids keeping kids safe
- Knitted ribbed band on hem and cuff