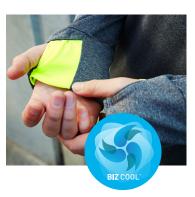

## **FABRIC**

BIZ COOL™ 100% Breathable Polyester

#### **FEATURES**

Sweat-wicking stretch fabric, perfect as a mid-layer • Reflective trims and fluoro hood lining/cuff to maximise visibility • Thumb holes keep sleeves down for added warmth