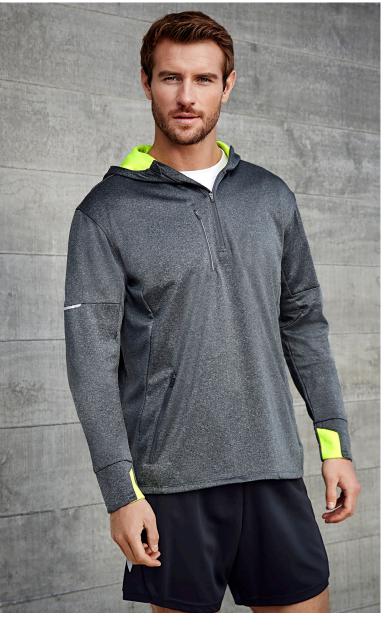

# **PACE HOODIE**

# SW635M MENS SW635L WOMENS

Sweat-wicking **BIZ COOL™** fabric stretches to move with you. The athletic fit skims over the body for a just-right fit and bright flouro and reflective trims keep you visable in low light.

#### **FEATURES**

Sweat-wicking stretch fabric, perfect as a mid-layer • Reflective trims and fluoro hood lining/cuff to maximise visibility • Thumb holes keep sleeves down for added warmth