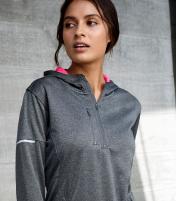

# SW635M MENS SW635L WOMENS

Sweat-wicking **BIZ COOL™** fabric stretches to move with you. The athletic fit skims over the body for a just-right fit and bright flouro and reflective trims keep you visable in low light.

#### **FEATURES**

Sweat-wicking stretch fabric, perfect as a mid-layer • Reflective trims and fluoro hood lining/cuff to maximise visibility • Thumb holes keep sleeves down for added warmth