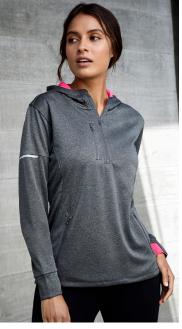

# PACE HOODIE

SW635M MENS SW635L WOMENS

Sweat-wicking **BIZ COOL**<sup>™</sup> fabric stretches to move with you. The athletic fit skims over the body for a just-right fit and bright flouro and reflective trims keep you visable in low light.

### FEATURES

Sweat-wicking stretch fabric, perfect as a mid-layer • Reflective trims and fluoro hood lining/cuff to maximise visibility • Thumb holes keep sleeves down for added warmth