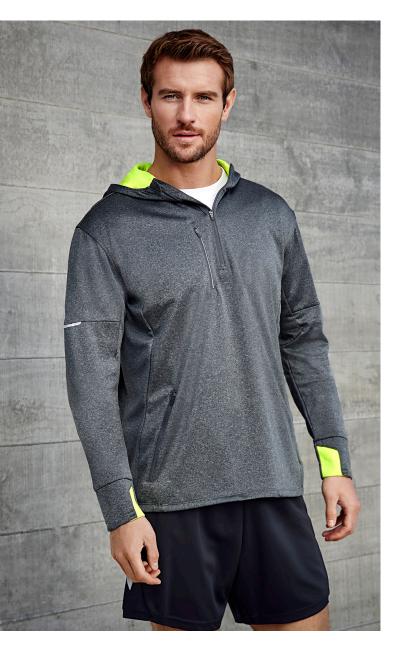

# PACE HOODIE

SW635M MENS SW635L WOMENS

Sweat-wicking **BIZ COOL**<sup>™</sup> fabric stretches to move with you. The athletic fit skims over the body for a just-right fit and bright flouro and reflective trims keep you visable in low light.

### FEATURES

Sweat-wicking stretch fabric, perfect as a mid-layer • Reflective trims and fluoro hood lining/cuff to maximise visibility • Thumb holes keep sleeves down for added warmth