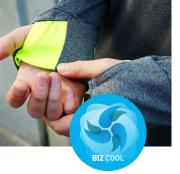

### FEATURES

Sweat-wicking stretch fabric, perfect as a mid-layer • Reflective trims and fluoro hood lining/cuff to maximise visibility • Thumb holes keep sleeves down for added warmth