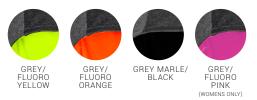

#### COLOURS

| SW635M MENS MODERN FIT   | S    | М    | L    | XL | 2XL  | 3XL  | 5XL  |
|--------------------------|------|------|------|----|------|------|------|
| GARMENT ½ CHEST (IN)     | 21.7 | 22.4 | 23.2 | 24 | 24.8 | 26.8 | 30.7 |
|                          |      |      |      |    |      |      |      |
| SW635L WOMENS MODERN FIT | xs   | S    | М    | L  | XL   | 2XL  |      |