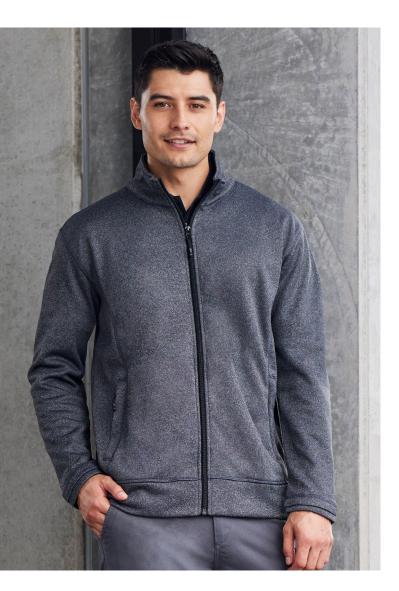

# **HYPE SWEATSHIRT**

SW520M MENS SW520L WOMENS SW520K YOUTH

Full zip performance fleece jackets

### FABRIC

100% Polyester Performance Fleece • 7.2 oz/ yd<sup>2</sup> • Excellent fade and shrink resistance

#### FEATURES

Front full zip with side zippered pockets • Self-fabric, zip up collar • Self-fabric layered cuff • Modern loose fitting hem and cuffs • Womens with flattering shaped side seams • Recommended for screenprinting or embroidery