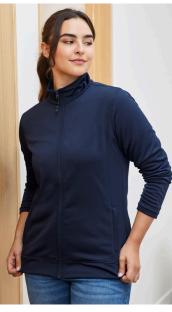

# **HYPE SWEATSHIRT**

SW520M MENS SW520L WOMENS SW520K YOUTH

Full zip performance fleece jackets

#### FEATURES

Front full zip with side zippered pockets • Self-fabric, zip up collar • Self-fabric layered cuff • Modern loose fitting hem and cuffs • Womens with flattering shaped side seams • Recommended for screenprinting or embroidery