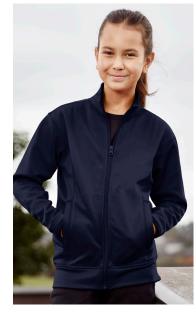

# **HYPE SWEATSHIRT**

SW520M MENS SW520L WOMENS SW520K YOUTH

Full zip performance fleece jackets

#### FEATURES

Front full zip with side zippered pockets • Self-fabric, zip up collar • Self-fabric layered cuff • Modern loose fitting hem and cuffs • Womens with flattering shaped side seams • Recommended for screenprinting or embroidery