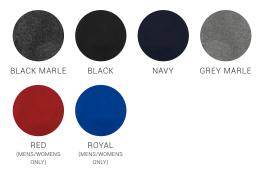

## BIZ COLLECTION



# **HYPE SWEATSHIRT**

SW520M MENS SW520L WOMENS SW520K YOUTH

Full zip performance fleece jackets

### FABRIC

100% Polyester Performance Fleece • 7.2 oz/ yd<sup>2</sup> • Excellent fade and shrink resistance

#### FEATURES

Front full zip with side zippered pockets • Self-fabric, zip up collar • Self-fabric layered cuff • Modern loose fitting hem and cuffs • Womens with flattering shaped side seams • Recommended for screenprinting or embroidery

COLOURS



#### GARMENT MEASUREMENTS

| SW520M MENS MODERN FIT   | S    | М    | L    | XL   | 2XL  | 3XL  | 5XL  |
|--------------------------|------|------|------|------|------|------|------|
| GARMENT ½ CHEST (IN)     | 22.4 | 23.6 | 24.8 | 26   | 27.6 | 29.1 | 32.3 |
| SW520L WOMENS MODERN FIT | xs   | S    | м    | L    | XL   | 2XL  | 3XL  |
| GARMENT ½ CHEST (IN)     | 17.9 | 19.3 | 20.7 | 22   | 23.4 | 24.8 | 26.1 |
| SW520K YOUTH MODERN FIT  | 4    | 6    | 8    | 10   | 12   | 14   | 16   |
| YOUTH ALPHA SIZE         | XS   | S    | М    | -    | L    | -    | XL   |
| GARMENT ½ CHEST (IN)     | 14.2 | 15.3 | 16.5 | 17.7 | 18.8 | 20   | 21.2 |

ALL MEASUREMENTS ARE APPROXIMATE AND ARE FOR REFERENCE ONLY. COLOURS ARE REPRODUCED AS CLOSELY AS PRINTING ALLOWS.