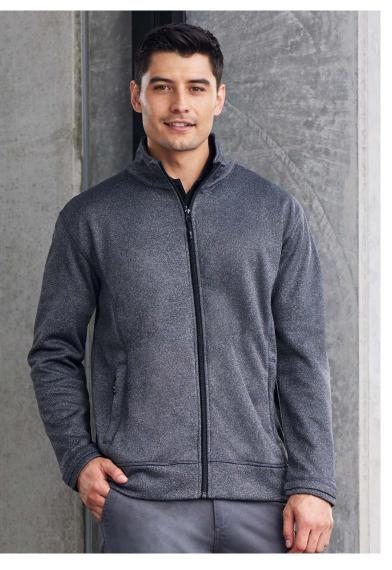

# **HYPE JACKET**

SW520M MENS SW520L WOMENS SW520K YOUTH

Full zip performance fleece jackets

### **FABRIC**

100% Polyester Performance Fleece • 7.2 oz/yd² • Excellent fade and shrink resistance

#### **FEATURES**

Front full zip with side zippered pockets •
Self-fabric, zip up collar • Self-fabric layered
cuff • Modern loose fitting hem and cuffs •
Womens with flattering shaped side seams •
Recommended for screenprinting or embroidery