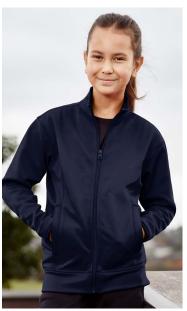

# **HYPE JACKET**

SW520M MENS SW520L WOMENS SW520K YOUTH

Full zip performance fleece jackets

### **FABRIC**

100% Polyester Performance Fleece • 7.2 oz/yd² • Excellent fade and shrink resistance

#### **FEATURES**

Front full zip with side zippered pockets •
Self-fabric, zip up collar • Self-fabric layered
cuff • Modern loose fitting hem and cuffs •
Womens with flattering shaped side seams •
Recommended for screenprinting or embroidery