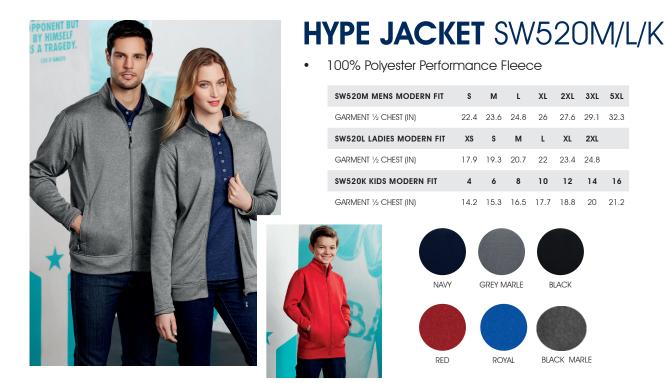

## **UNIQUE FEATURES**

- Sports performance fabric 100% polyester soft-touch sports fleece is warm and light!
- This fabric has a super smooth surface finish, so screen prints are clean and sharp
- Excellent colour retention! Resists fading, shrinking and warping for long lasting performance
- Classic full-zip through style jacket with functional side pockets and concealed thumb loops
- Modern loose ribbed hem and cuff keeps the look youthful without being too tight
- Self fabric collar can be zipped right up for added warmth
- Use as additional layering piece or wear on it own
- Our Hype Jacket is part of the popular Hype Series of styles so easy to mix and match!

## DECORATION

• Can be embroidered and screenprinted. We love the smooth finish on this fabric which prints particularly beautifully.