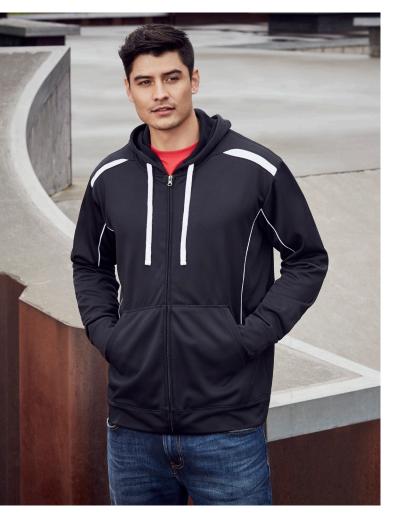

### SW310M MENS SW310K KIDS

Durable and colourfast, this hoodie will go the distance wash after wash. Contrast panels reinforces team identity and highlights your logo.

#### **FABRIC**

100% Polyester Performance Fleece • 245 GSM • Excellent Fade and Shrink Resistance

#### **FEATURES**

Contrast shoulder panels and piping • Front zipper with kangaroo pocket • Matching modern loose-fit hem ribbing • No drawstring on Kids keeping kids safe