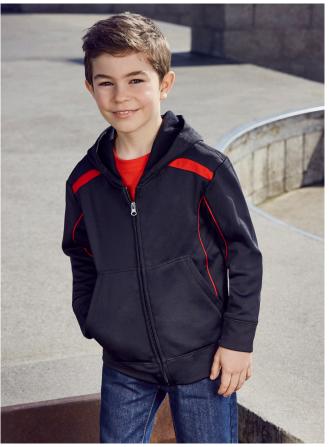

### SW310M MENS SW310K KIDS

Durable and colourfast, this hoodie will go the distance wash after wash. Contrast panels reinforces team identity and highlights your logo.

#### **FABRIC**

100% Polyester Performance Fleece • 245 GSM • Excellent Fade and Shrink Resistance

#### **FEATURES**

Contrast shoulder panels and piping • Front zipper with kangaroo pocket • Matching modern loose-fit hem ribbing • No drawstring on Kids keeping kids safe