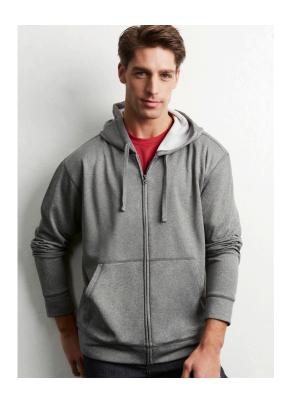

# HYPE FULL ZIP HOODIE JACKET SW308M/K

• 100% Polyester Fleece

| MENS EASY FIT   | s    | М    | L    | XL   | 2XL  | 3XL  | 5XL  |
|-----------------|------|------|------|------|------|------|------|
| HALF CHEST (IN) | 22.4 | 23.6 | 24.8 | 26   | 27.6 | 29.1 | 32.3 |
| YOUTH EASY FIT  | 4    | 6    | 8    | 10   | 12   | 14   | 16   |
| ALPHA SIZING    | XS   | S    | М    | -    | L    | -    | XL   |
| HALF CHEST (IN) | 14.2 | 15.4 | 16.5 | 17.7 | 18.9 | 20.1 | 21.3 |

### **UNIQUE FEATURES**

- New Sports Fashion Fabric 100% polyester soft-touch sports fleece
- This fabric has an extremely smooth surface and finish, so screen prints are clean and sharp
- Excellent Value for Money, no compromise on Quality
- Classic Full-Zip Through style with a front kangaroo pocket
- Modern loose ribbed hem and cuff updates this classic style
- No hoody cord on Kids matching style keeping our kids safe!
- Also available in our Hype Pullover Hoodie style