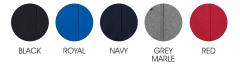

# HYPE FULL ZIP HOODIE JACKET SW308M/K

• 100% Polyester Fleece

| MENS EASY FIT   | s    | М    | L    | XL   | 2XL  | 3XL  | 5XL  |
|-----------------|------|------|------|------|------|------|------|
| HALF CHEST (IN) | 22.4 | 23.6 | 24.8 | 26   | 27.6 | 29.1 | 32.3 |
| YOUTH EASY FIT  | 4    | 6    | 8    | 10   | 12   | 14   | 16   |
| ALPHA SIZING    | XS   | S    | М    | -    | L    | -    | XL   |
| HALF CHEST (IN) | 14.2 | 15.4 | 16.5 | 17.7 | 18.9 | 20.1 | 21.3 |