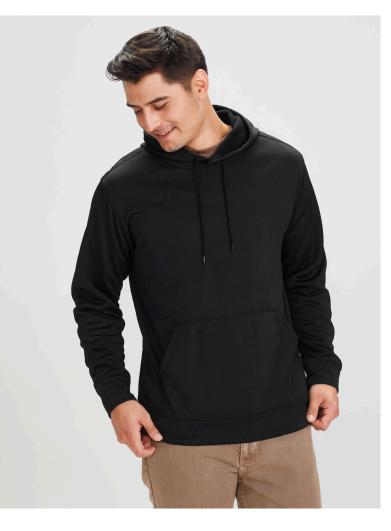

# **HYPE HOODIE**

SW239ML MENS SW239LL WOMENS SW239KL YOUTH

Our versatile plain Hype Hoodie has a smooth surface finish and soft brushed inner for cosy warmth. Made from longlasting, colourfast, performance fleece that withstands the toughest of environments.

#### **FEATURES**

Kangaroo front pocket • Matching loose-fit hem ribbing • No drawstring on Kids – keeping kids safe