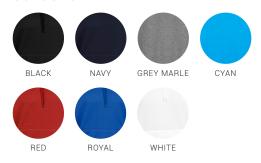

## **◆ BIZ** COLLECTION





# **HYPE HOODIE**

SW239ML MENS SW239LL WOMENS SW239KL YOUTH

Our versatile plain Hype Hoodie has a smooth surface finish and soft brushed inner for cosy warmth. Made from longlasting, colourfast, performance fleece that withstands the toughest of environments.

#### **FABRIC**

100% Polyester Performance Fleece
7.2 oz/yd² • Excellent Fade and Shrink Resistance

#### **FEATURES**

Kangaroo front pocket • Matching loose-fit hem ribbing • No drawstring on Kids – keeping kids safe

### **COLOURS**



### **GARMENT MEASUREMENTS**

| SW239ML MENS MODERN FIT   | S    | М    | L    | XL   | 2XL  | 3XL  | 5XL  |
|---------------------------|------|------|------|------|------|------|------|
| GARMENT ½ CHEST (IN)      | 22.4 | 23.6 | 24.8 | 26   | 27.6 | 29.1 | 32.3 |
| SW239LL WOMENS MODERN FIT | XS   | S    | М    | L    | XL   | 2XL  |      |
| GARMENT ½ CHEST (IN)      | 17.9 | 19.2 | 20.6 | 22   | 23.4 | 24.8 |      |
| SW239KL YOUTH MODERN FIT  | 4    | 6    | 8    | 10   | 12   | 14   | 16   |
| YOUTH ALPHA SIZE          | XS   | S    | М    | -    | L    | -    | XL   |
| GARMENT ½ CHEST (IN)      | 14.2 | 15.4 | 16.5 | 17.7 | 18.9 | 20.1 | 21.3 |

ALL MEASUREMENTS ARE APPROXIMATE AND ARE FOR REFERENCE ONLY. COLOURS ARE REPRODUCED AS CLOSELY AS PRINTING ALLOWS.