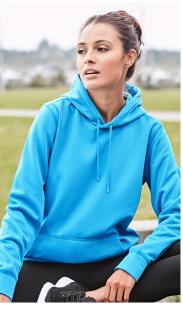

# **HYPE HOODIE**

SW239ML MENS SW239LL WOMENS SW239KL YOUTH

Our versatile plain Hype Hoodie has a smooth surface finish and soft brushed inner for cosy warmth. Made from longlasting, colourfast, performance fleece that withstands the toughest of environments.

#### **FEATURES**

Kangaroo front pocket • Matching loose-fit hem ribbing • No drawstring on Kids – keeping kids safe