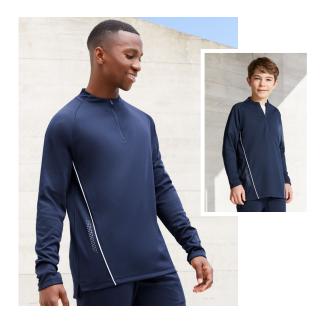

GOLD

SKY

**UNIQUE FEATURES** 

- A warm mid-layer sports top that's perfect for before and after training.
- Soft knitted fabric with a brushed fleecy inner surface feels cosy against the skin.
- Contoured funnel neck with stretch ribbing and a 1/2 zip for easy on/off.
- Extra long sleeves with thumb loops designed for covering the hand and added warmth.
- Dynamic piping and print details to accent your club emblem or logo.
- Longer length with a stepped hem for extra coverage and warmth when moving.
- Easy fitting and athletic in shape to skim over the body for a just-right fit.