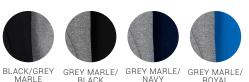

## **◆ BIZ** COLLECTION





# **HYPE TWO-TONED HOODIE**

SW025M MENS SW025L WOMENS

100% Polyeste Bold contrast panels ensures your business or team is easily identifiable. This versatile two-toned hoodie has a smooth surface finish and soft brushed inner for cosy warmth.

#### **FABRIC**

100% Polyester Performance Fleece • 7.2 oz/yd<sup>2</sup> • Excellent fade and shrink resistance

#### **FEATURES**

A raglan sleeve contrast hoodie based of our very popular SW239 Hype Pullover Hoodie • Kangaroo front pocket with 'flat hockey skate' drawstring • Womens style features a comfortable and flattering fit • Versatile active wear hoodie perfect for schools, clubs, and teams

#### **COLOURS**











### **GARMENT MEASUREMENTS**

SW025ML MENS MODERN FIT XL 2XL 3XL 5XL GARMENT ½ CHEST (IN) 22.4 23.6 24.8 26 27.6 29.1 32.3 SW025LL WOMENS MODERN FIT XS S М L XL 2XL GARMENT 1/2 CHEST (IN) 17.9 19.2 20.6 22 23.4 24.8