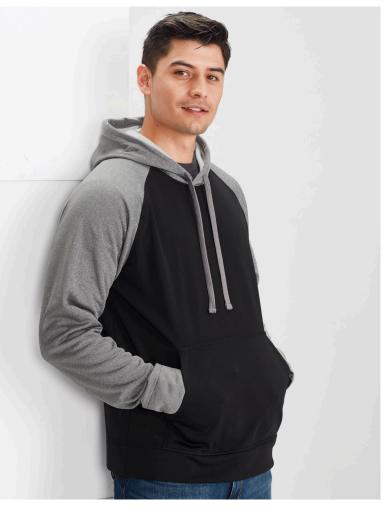

# **HYPE TWO-TONED HOODIE**

SW025M MENS SW025L WOMENS

100% Polyeste Bold contrast panels ensures your business or team is easily identifiable. This versatile two-toned hoodie has a smooth surface finish and soft brushed inner for cosy warmth.

#### **FEATURES**

A raglan sleeve contrast hoodie based of our very popular SW239 Hype Pullover Hoodie • Kangaroo front pocket with 'flat hockey skate' drawstring • Womens style features a comfortable and flattering fit • Versatile active wear hoodie perfect for schools, clubs, and teams