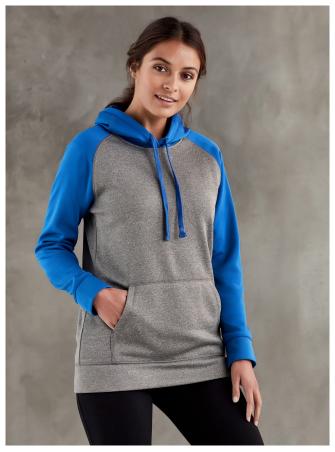

# **HYPE TWO-TONED HOODIE**

SW025M MENS SW025L WOMENS

100% Polyeste Bold contrast panels ensures your business or team is easily identifiable. This versatile two-toned hoodie has a smooth surface finish and soft brushed inner for cosy warmth.

#### **FEATURES**

A raglan sleeve contrast hoodie based of our very popular SW239 Hype Pullover Hoodie • Kangaroo front pocket with 'flat hockey skate' drawstring • Womens style features a comfortable and flattering fit • Versatile active wear hoodie perfect for schools, clubs, and teams