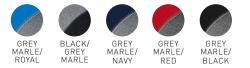

## **UNIQUE FEATURES**

- A raglan sleeve contrast hoodie based of our very popular SW239 Hype Pullover Hoodie.
- Kangaroo front pocket with 'flat hockey skate' drawstring.
- This fabric has an extremely smooth surface and finish, so screen prints are clean and sharp.
- Excellent fade and shrink resistance
- Excellent value for money, no compromise on quality.
- Modern loose ribbed hem and cuff updates this classic style.
- 5 two tone colour options for corporate or team colour ways.
- Classic pull on style.
- Kids style features no drawstring in hood keeping kids safe