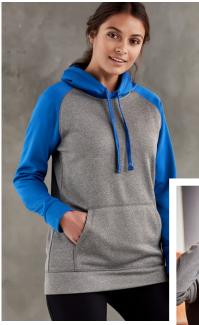

.....

.....

HYPE TWO TONE PULLOVER HOODIE SW025M/K

100% Polyester Performance Fleece

245 GSM

UPF Rating - Very Good

## **UNIQUE FEATURES**

- A raglan sleeve contrast hoodie based of our very popular SW239 Hype Pullover Hoodie.
- Kangaroo front pocket with 'flat hockey skate' drawstring.
- This fabric has an extremely smooth surface and finish, so screen prints are clean and sharp.
- Excellent fade and shrink resistance
- Excellent value for money, no compromise on quality.
- Modern loose ribbed hem and cuff updates this classic style.
- 5 two tone colour options for corporate or team colour ways.
- Classic pull on style.
- Kids style features no drawstring in hood keeping kids safe