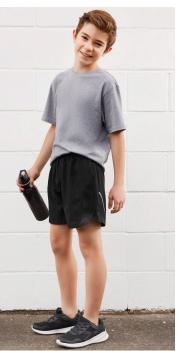

# **TACTIC SHORTS**

ST511M MENS ST512L WOMENS ST511K KIDS

This quick drying, 4-way stretch, mid-length athletic short is the perfect multi-sport short. Quality performance stretch mircofibre fabric is engineered with mesh panels for added ventilation.

#### **FEATURES**

Mesh panels for added breathability

- Reflective tape leg feature Internal quick drying lightweight fabric briefs • "No twist" elastic waist with internal soft drawcord
- Internal key fob pocket