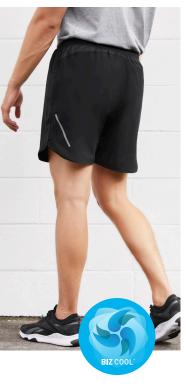

#### **FEATURES**

Mesh panels for added breathability

- Reflective tape leg feature Internal quick drying lightweight fabric briefs • "No twist" elastic waist with internal soft drawcord
- Internal key fob pocket