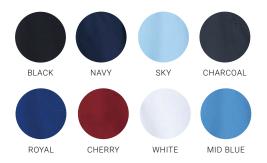

## **◆ BIZ** COLLECTION





# **METRO MENS SHIRT**

SH714 MENS LS SH715 MENS SS

A perennial favourite, our mens Metro shirt features a tailored fit, standard collar and easy-care poly-cotton blend poplin fabric.

#### **FABRIC**

65% Polyester, 35% Cotton Poplin • UPF 50+

### **FEATURES**

Modern style with tapered fit and curved hem
• Standard collar • Left chest pocket

### **COLOURS**



#### **GARMENT MEASUREMENTS**

| SH714, SH715 MENS TAILORED FIT | S  | М  | L  | XL | 2XL | 3XL | 4XL | 5XL |
|--------------------------------|----|----|----|----|-----|-----|-----|-----|
| GARMENT ½ CHEST (CM)           | 55 | 57 | 59 | 63 | 66  | 70  | 74  | 78  |
| TO FIT NECK (CM)               | 38 | 40 | 42 | 44 | 46  | 48  | 50  | 52  |

ALL MEASUREMENTS ARE APPROXIMATE AND ARE FOR REFERENCE ONLY. COLOURS ARE REPRODUCED AS CLOSELY AS PRINTING ALLOWS.