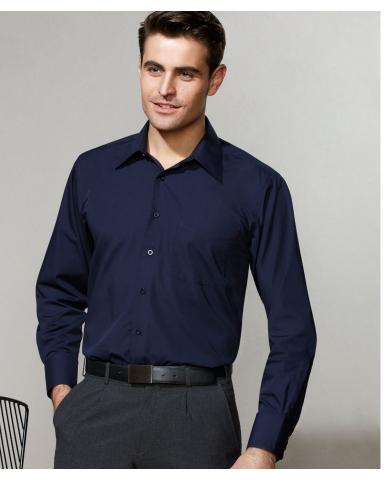

# **METRO MENS SHIRT**

SH714 MENS LS SH715 MENS SS

A perennial favourite, our mens Metro shirt features a tailored fit, standard collar and easy-care poly-cotton blend poplin fabric.

### **FEATURES**

Modern style with tapered fit and curved hem
• Standard collar • Left chest pocket