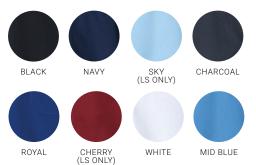

# BIZ COLLECTION



# **METRO MENS SHIRT**

SH714 MENS LS SH715 MENS SS

A perennial favourite, our mens Metro shirt features a tailored fit, standard collar and easy-care poly-cotton blend poplin fabric.

## FABRIC

65% Polyester, 35% Cotton Poplin • UPF 50+

#### FEATURES

Modern style with tapered fit and curved hem

• Standard collar • Left chest pocket

## COLOURS



#### GARMENT MEASUREMENTS

| SH714, SH715 MENS TAILORED FIT | s    | М    | L    | XL   | 2XL | 3XL  | 4XL  | 5XL  |
|--------------------------------|------|------|------|------|-----|------|------|------|
| GARMENT ½ CHEST (IN)           | 21.7 | 22.4 | 23.2 | 24.8 | 26  | 27.6 | 29.1 | 30.7 |
| TO FIT NECK (IN)               | 15   | 16   | 16.5 | 17.5 | 18  | 19   | 19.5 | 20.5 |

ALL MEASUREMENTS ARE APPROXIMATE AND ARE FOR REFERENCE ONLY. COLOURS ARE REPRODUCED AS CLOSELY AS PRINTING ALLOWS.