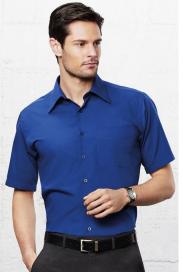

# **METRO MENS SHIRT**

SH714 MENS LS SH715 MENS SS

A perennial favourite, our mens Metro shirt features a tailored fit, standard collar and easy-care poly-cotton blend poplin fabric.

#### FEATURES

Modern style with tapered fit and curved hem

• Standard collar • Left chest pocket