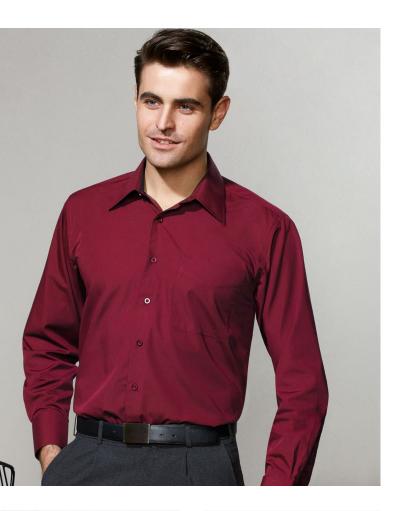

# **METRO MENS SHIRT**

SH714 MENS LS SH715 MENS SS

A perennial favourite, our mens Metro shirt features a tailored fit, standard collar and easy-care poly-cotton blend poplin fabric.

#### FEATURES

Modern style with tapered fit and curved hem

• Standard collar • Left chest pocket