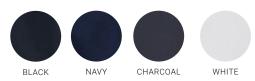

# BIZ COLLECTION





# **METRO MENS SHIRT**

SH714 MENS LS SH715 MENS SS

A perennial favourite, our mens Metro shirt features a tailored fit, standard collar and easy-care poly-cotton blend poplin fabric.

## FABRIC

65% Polyester, 35% Cotton Poplin • UPF 50+

#### FEATURES

Modern style with tapered fit and curved hem

• Standard collar • Left chest pocket

#### COLOURS



### **GARMENT MEASUREMENTS**

| SH714, SH715 MENS TAILORED FIT | s    | м    | L    | XL   | 2XL | 3XL  | 4XL  | 5XL  |
|--------------------------------|------|------|------|------|-----|------|------|------|
| GARMENT ½ CHEST (IN)           | 21.7 | 22.4 | 23.2 | 24.8 | 26  | 27.6 | 29.1 | 30.7 |
| TO FIT NECK (IN)               | 15   | 16   | 16.5 | 17.5 | 18  | 19   | 19.5 | 20.5 |

ALL MEASUREMENTS ARE APPROXIMATE AND ARE FOR REFERENCE ONLY. COLOURS ARE REPRODUCED AS CLOSELY AS PRINTING ALLOWS.