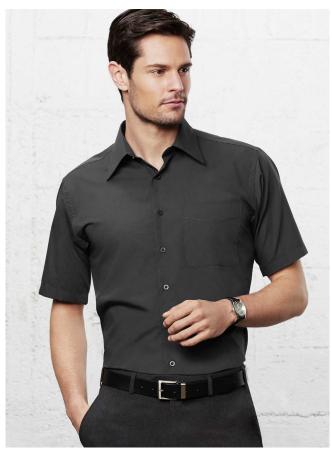

# **METRO MENS SHIRT**

SH714 MENS LS SH715 MENS SS

A perennial favourite, our mens Metro shirt features a tailored fit, standard collar and easy-care poly-cotton blend poplin fabric.

#### FEATURES

Modern style with tapered fit and curved hem

• Standard collar • Left chest pocket