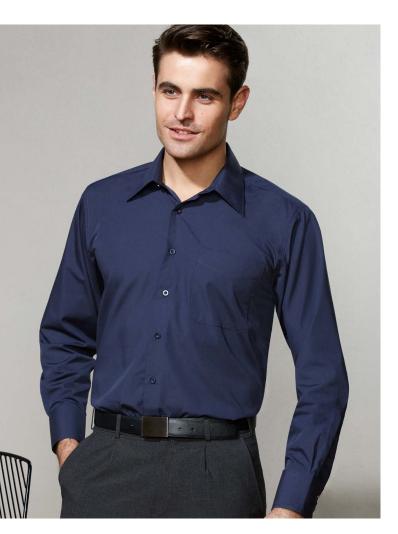

# **METRO MENS SHIRT**

SH714 MENS LS SH715 MENS SS

A perennial favourite, our mens Metro shirt features a tailored fit, standard collar and easy-care poly-cotton blend poplin fabric.

#### FEATURES

Modern style with tapered fit and curved hem

• Standard collar • Left chest pocket