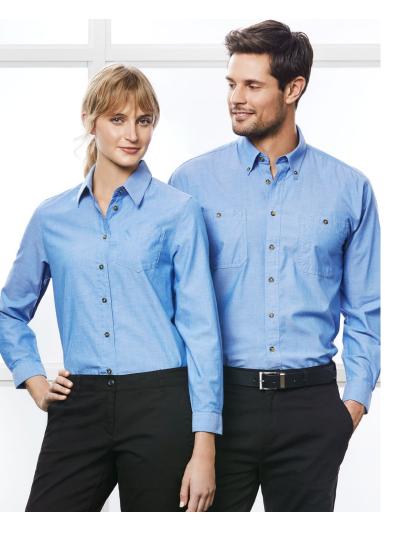

# **CHAMBRAY SHIRT**

SH112 MENS LS SH113 MENS SS LB6201 WOMENS LS LB6200 WOMENS SS

A long standing favourite, this 100% cotton traditional chambray work shirt features chest pockets and twin-needle stitching. Wrinkle resistant fabric treatment delivers excellent easy-care performance.

#### **FEATURES**

Easy-iron • Mens style features a traditional fit with centre back box pleat, button down collar, twin stitched and chest pocket with tortoise shell buttons • Womens style features a relaxed fit with straight hem, side splits and chest pocket