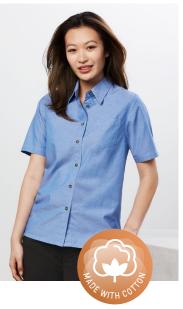

# **CHAMBRAY SHIRT**

SH112 MENS LS SH113 MENS SS LB6201 WOMENS LS LB6200 WOMENS SS

A long standing favourite, this 100% cotton traditional chambray work shirt features chest pockets and twin-needle stitching. Wrinkle resistant fabric treatment delivers excellent easy-care performance.

#### **FEATURES**

Easy-iron • Mens style features a traditional fit with centre back box pleat, button down collar, twin stitched and chest pocket with tortoise shell buttons • Womens style features a relaxed fit with straight hem, side splits and chest pocket