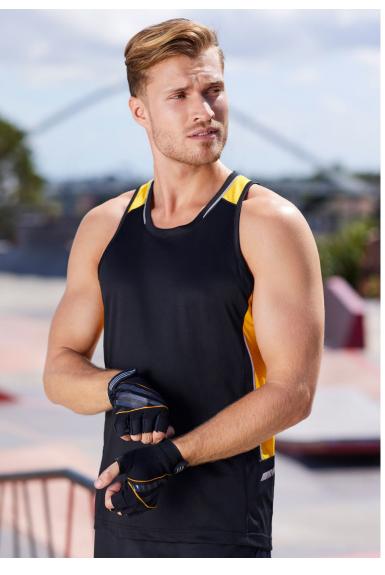

# RENEGADE SINGLET

## SG702M MENS SG702L WOMENS

BIZ COOL™ singlet designed for a full range of motion whatever your activity. Unique sweatwicking micro knit fabric is quick drying and light to wear. Added mesh underarm panels and reflective trims provide optimum performance.

### **FEATURES**

Silver reflective trims help you stand out

- Dynamic design with bold colour contrast
- Mesh panels for greater ventilation Mens style features crew neck • Womens style features V-neck and racer back design • Coordinates with Renegade Tee, Polo and Hoodie