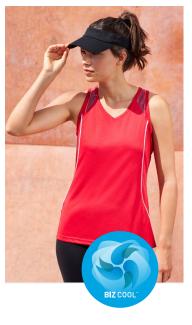

# **RAZOR SINGLET**

## SG407M MENS SG407L WOMENS

V-neck shape allows extra comfort at the neck and is positioned not too high or low. The BIZ COOL™ performance fabric has extra stretch for optimum active comfort. Grid mesh underarm and side panels for added ventilation and air flow.

#### **FABRIC**

BIZ COOL™ 100% Polyester Sports Interlock
• 4.7 oz/yd² • UPF 50+

#### **FEATURES**

Grid mesh underarm panels • Unique shoulder print • Contrast panels and piping • V-neck and armhole binding • Womens style features racer back design • Coordinates with Razor Tee, Polo, Jacket and Sports Pant