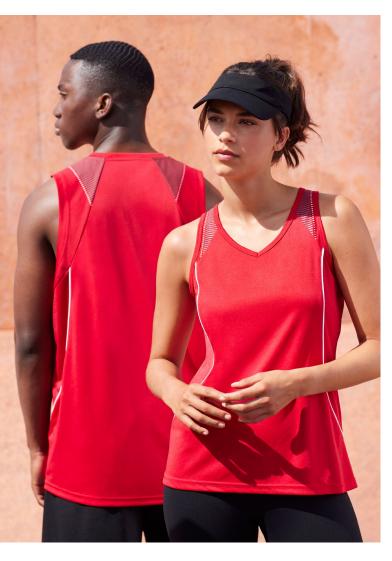

# **RAZOR SINGLET**

## SG407M MENS SG407L WOMENS

V-neck shape allows extra comfort at the neck and is positioned not too high or low. The BIZ COOL™ performance fabric has extra stretch for optimum active comfort. Grid mesh underarm and side panels for added ventilation and air flow.

#### **FEATURES**

Grid mesh underarm panels • Unique shoulder print • Contrast panels and piping • V-neck and armhole binding • Womens style features racer back design • Coordinates with Razor Tee, Polo, Jacket and Sports Pant