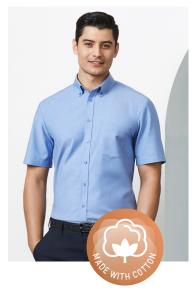

# **OXFORD SHIRT**

S913ML MENS LS S913MS MENS SS S913LL WOMENS LS S913LS WOMENS SS

Our must have business casual shirt, in a contemporary style.

#### **FABRIC**

Wrinkle Resistant 80% Cotton 20% Polyester • Oxford Weave Yarn Dyed Fabric • 5.2 oz/yd²

### **FEATURES**

Advanced performance moisture cured finish for better wrinkle resistance • Mens features modern button down collar, chest pocket, twin back pleats and adjustable cuff for Long Sleeves • Womens features bust darts, waist shaping and neatly finished placket • Can be worn tucked in or out