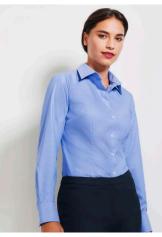

# **REGENT SHIRT**

S912ML MENS LS S912MS MENS SS S912LL WOMENS LS S912LT WOMENS 3/4 S912LS WOMENS SS

We've redefined the classic 100% cotton business shirt with a neatly finished collar, subtle herringbone weave and streamlined details that gives a modern look to this easy-care uniform staple. Fine cotton yarn provides natrual breathability and advanced fabric treatments enhance wrinkle resistance.

## FEATURES

Mens style features modern collar, chest pocket, twin back pleats • Mens Long Sleeve features adjustable cuff • Womens style features bust darts, waist shaping and neatly finished placket

• Can be worn tucked in or out