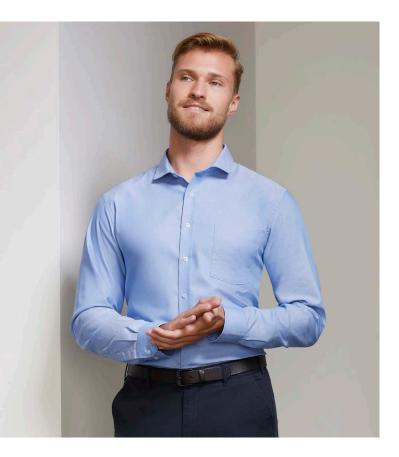

# **REGENT SHIRT**

S912ML MENS LS S912MS MENS SS S912LL WOMENS LS S912LT WOMENS 3/4 S912LS WOMENS SS

We've redefined the classic 100% cotton business shirt with a neatly finished collar, subtle herringbone weave and streamlined details that gives a modern look to this easy-care uniform staple. Fine cotton yarn provides natrual breathability and advanced fabric treatments enhance wrinkle resistance.

## FEATURES

Mens style features modern collar, chest pocket, twin back pleats • Mens Long Sleeve features adjustable cuff • Womens style features bust darts, waist shaping and neatly finished placket

• Can be worn tucked in or out