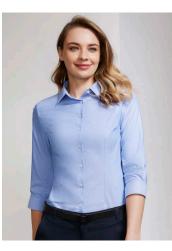

# **REGENT SHIRT**

S912ML MENS LS S912MS MENS SS S912LL WOMENS LS S912LT WOMENS 3/4 S912LS WOMENS SS

We've redefined the classic 100% cotton business shirt with a neatly finished collar, subtle herringbone weave and streamlined details that gives a modern look to this easy-care uniform staple. Fine cotton yarn provides natrual breathability and advanced fabric treatments enhance wrinkle resistance.

## FEATURES

Mens style features modern collar, chest pocket, twin back pleats • Mens Long Sleeve features adjustable cuff • Womens style features bust darts, waist shaping and neatly finished placket

• Can be worn tucked in or out