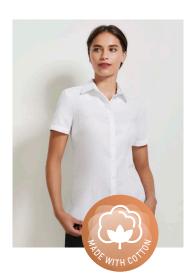

# **REGENT SHIRT**

S912ML MENS LS S912MS MENS SS S912LL WOMENS LS S912LT WOMENS 3/4 S912LS WOMENS SS

We've redefined the classic 100% cotton business shirt with a neatly finished collar, subtle herringbone weave and streamlined details that gives a modern look to this easy-care uniform staple. Fine cotton yarn provides natrual breathability and advanced fabric treatments enhance wrinkle resistance.

#### FABRIC

100% Premium Cotton • Yarn-dyed subtle Herringbone • Wrinkle resistant

## FEATURES

Mens style features modern collar, chest pocket, twin back pleats • Mens Long Sleeve features adjustable cuff • Womens style features bust darts, waist shaping and neatly finished placket

• Can be worn tucked in or out