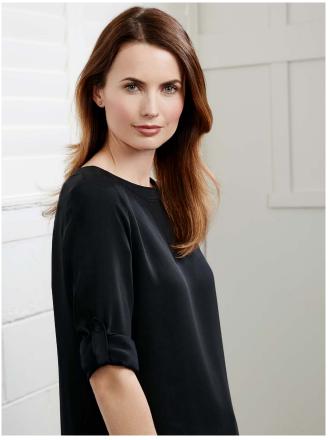

# **MADISON BLOUSE**

# **S828LL WOMENS BOATNECK**

No other range is as versatile as the Madison Blouse. Wear the sleeved blouses with the sleeves rolled-up or down for either a casual or more streamlined office look.

#### **FABRIC**

100% Polyester • Mechanical stretch • Wrinkle resistant

# **FEATURES**

Finely stitched Boatneck detail • Sleeves have a versatile roll-up tab function

• Longer length with shirt-tail hem designed to be worn out or tucked in • Gently shaped through the torso for a streamlined silhouette