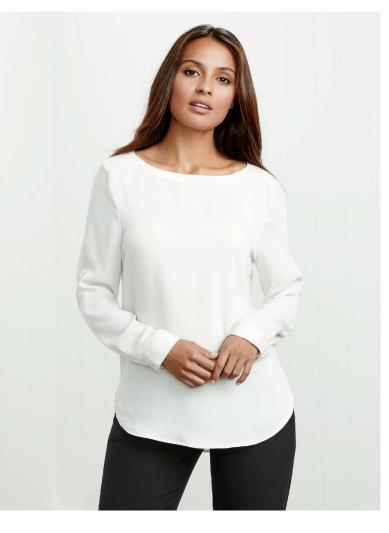

# **MADISON BLOUSE**

# **S828LL WOMENS BOATNECK**

No other range is as versatile as the Madison Blouse. Wear the sleeved blouses with the sleeves rolled-up or down for either a casual or more streamlined office look.

#### **FABRIC**

100% Polyester • Mechanical stretch • Wrinkle resistant

# **FEATURES**

Finely stitched Boatneck detail • Sleeves have a versatile roll-up tab function

• Longer length with shirt-tail hem designed to be worn out or tucked in • Gently shaped through the torso for a streamlined silhouette