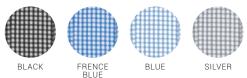

## BIZ COLLECTION



# **ELLISON SHIRT**

#### S716ML MENS LS S716LT WOMENS 3/4

A professional business shirt with a small bold check for instant recognition. This yarn dyed woven gingham check adds next level design detail at the fabric level to enhance your corporate identity.

#### FABRIC

55% Cotton, 45% Polyester • Yarn-dyed Check

• Easy-care • UPF 30+

#### FEATURES

Mens style features modern collar, chest pocket, twin back pleats and adjustable cuff • Womens style features back shoulder pleats and waist darts • Curved hem – can be worn in or out

### COLOURS



#### GARMENT MEASUREMENTS

| S716ML MENS CLASSIC FIT   | S    | М  | L    | XL   | 2XL  | 3XL  | 4XL  | 5XL  |      |    |
|---------------------------|------|----|------|------|------|------|------|------|------|----|
| GARMENT ½ CHEST (CM)      | 54.5 | 57 | 59.5 | 63.5 | 67.5 | 71.5 | 75.5 | 79.5 |      |    |
| TO FIT NECK (CM)          | 38   | 40 | 42   | 44   | 46   | 48   | 50   | 52   |      |    |
| S716LT WOMENS SEMI-FITTED | 6    | 8  | 10   | 12   | 14   | 16   | 18   | 20   | 22   | 24 |
| GARMENT ½ CHEST (CM)      | 45.5 | 48 | 50.5 | 53   | 55.5 | 58   | 60.5 | 63   | 65.5 | 68 |

ALL MEASUREMENTS ARE APPROXIMATE AND ARE FOR REFERENCE ONLY. COLOURS ARE REPRODUCED AS CLOSELY AS PRINTING ALLOWS.