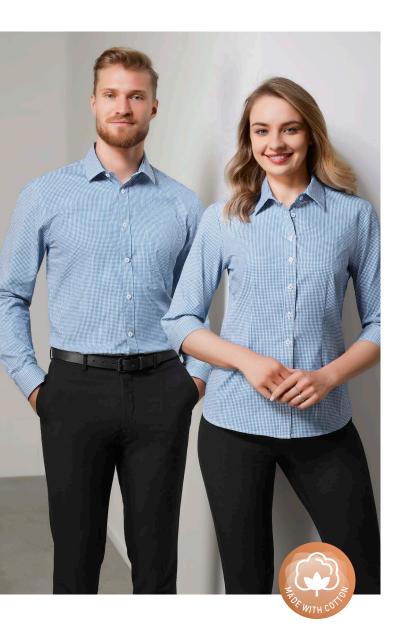

# **ELLISON SHIRT**

#### S716ML MENS LS S716LT WOMENS 3/4

A professional business shirt with a small bold check for instant recognition. This yarn dyed woven gingham check adds next level design detail at the fabric level to enhance your corporate identity.

#### FEATURES

Mens style features modern collar, chest pocket, twin back pleats and adjustable cuff • Womens style features back shoulder pleats and waist darts • Curved hem – can be worn in or out