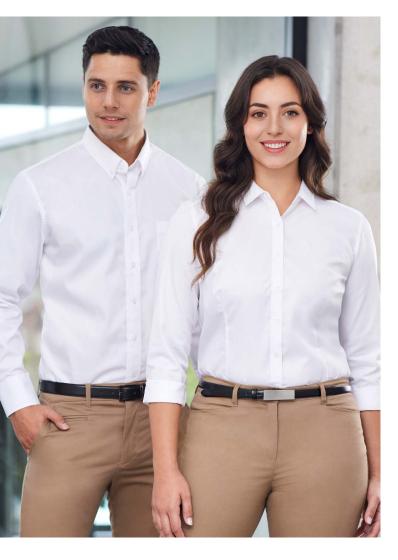

## S522ML MENS LS S522LL WOMENS LS

Introducing the essential Dalton Shirt – durable, lightweight, and Teflon™ coated for easy-care and stain resistance. Designed to be comfortable with a sleek finish.

#### **FEATURES**

Mens style features classic button-down collar shirt • Twin back shoulder pleats for ease of movement • Long sleeve has adjustable two-button cuff • Longer length with curved hem • Tall fit features a slightly wider body, longer sleeves and length • Womens style features waist darts for added shape • Twin back shoulder pleats for ease of movement • Longer length with curved hem