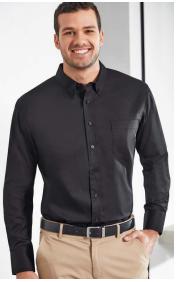

## S522ML MENS LS S522LL WOMENS LS

Introducing the essential Dalton Shirt – durable, lightweight, and Teflon™ coated for easy-care and stain resistance. Designed to be comfortable with a sleek finish.

#### **FEATURES**

Mens style features classic button-down collar shirt • Twin back shoulder pleats for ease of movement • Long sleeve has adjustable two-button cuff • Longer length with curved hem • Tall fit features a slightly wider body, longer sleeves and length • Womens style features waist darts for added shape • Twin back shoulder pleats for ease of movement • Longer length with curved hem