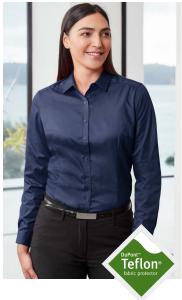

## S522ML MENS LS S522LL WOMENS LS

Introducing the essential Dalton Shirt – durable, lightweight, and Teflon™ coated for easy-care and stain resistance. Designed to be comfortable with a sleek finish.

#### **FABRIC**

65% Polyester 35% Cotton Twill • Easy-Care, Dupont™ Teflon® Stain Release