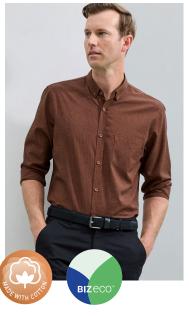

#### **FABRIC**

60% Cotton, 40% Recycled Polyester • Yarn-dyed Micro-check • 120 GSM • UPF 15+

#### **FEATURES**

Garment washed for softer hand feel and relaxed look • Button down collar • Dress placket and adjustable cuffs • Centre back box pleat for ease of movement • Curved hem with inserts, can be worn tucked or untucked • Mens style features left front pocket

This garment is made from 40% recycled polyester resulting in the equivalent of 8 plastic bottles being diverted from landfill for Mens Shirt, and 6.5 bottles diverted for Womens Shirt.