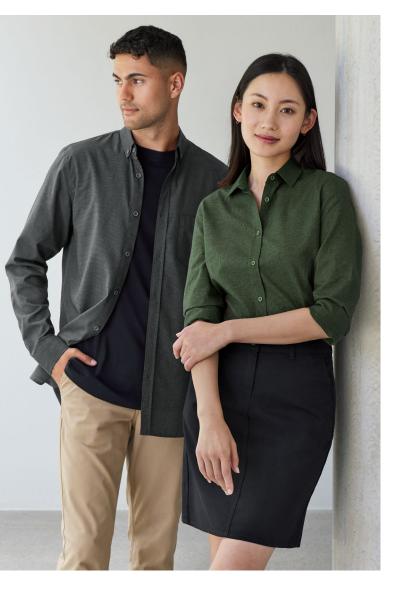

# **SOUL SHIRT**

## S421ML MENS LS S421LL WOMENS LS

Update your shirting with an on-trend, relaxed fit and easy finish. Garment washed for a tastefully casual look, authentic lived-in feel and soft touch.

#### **FEATURES**

Garment washed for softer hand feel and relaxed look • Button down collar • Dress placket and adjustable cuffs • Centre back box pleat for ease of movement • Curved hem with inserts, can be worn tucked or untucked • Mens style features left front pocket